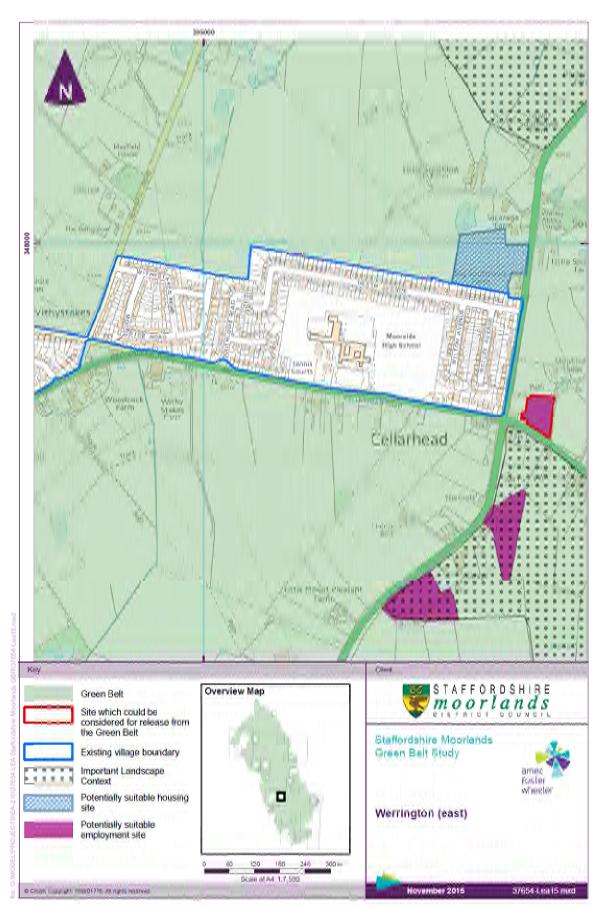

### Werrington Appraisal Matrix continued

Note that the purpose of regeneration is not evaluated as it is not appropriate to this scale of analysis.

Note: should HMYOI Werrington be released for re-development, then more comprehensive revision of Green Belt boundaries and extension of the village boundary in this location could be considered. Should redevelopment occur, a suggested new Green Belt boundary is illustrated below.