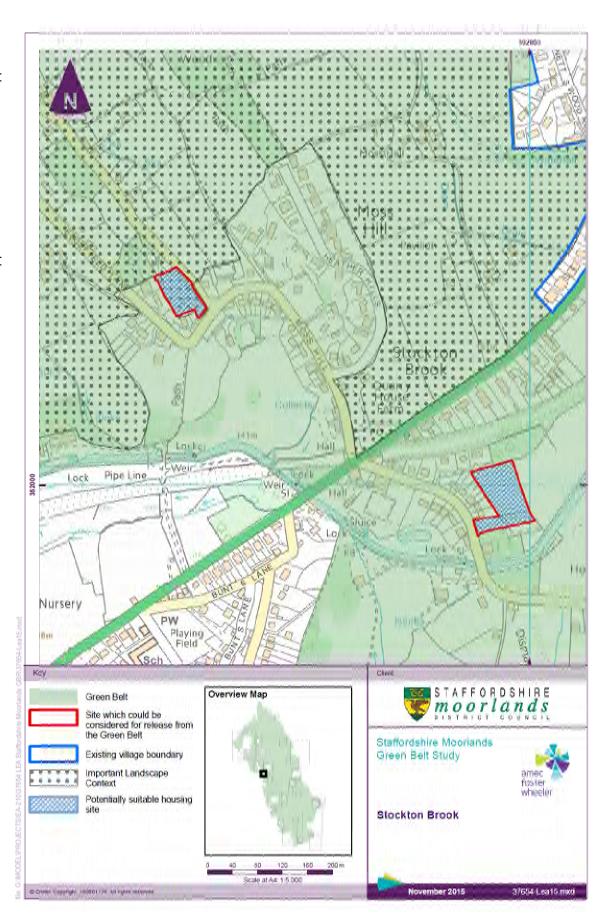

# Stockton Brook Appraisal Matrix

Note that the purpose of regeneration is not evaluated as it is not appropriate to this scale of analysis

| Green Belt Purpose                                             | SB014                                                                                                                                                         | SB016                                                                                                                                                                                                                                                                                                                                                                        |  |
|----------------------------------------------------------------|---------------------------------------------------------------------------------------------------------------------------------------------------------------|------------------------------------------------------------------------------------------------------------------------------------------------------------------------------------------------------------------------------------------------------------------------------------------------------------------------------------------------------------------------------|--|
| Check Sprawl                                                   | Limited Contribution                                                                                                                                          | Contribution                                                                                                                                                                                                                                                                                                                                                                 |  |
| Maintain Separation                                            | Limited Contribution                                                                                                                                          | Limited Contribution                                                                                                                                                                                                                                                                                                                                                         |  |
| Prevent Encroachment                                           | Limited Contribution                                                                                                                                          | Contribution                                                                                                                                                                                                                                                                                                                                                                 |  |
| Preserve Setting                                               | Limited Contribution                                                                                                                                          | Limited Contribution                                                                                                                                                                                                                                                                                                                                                         |  |
| Overall impact of the<br>development on Green Belt<br>purposes | Limited<br>This site is exceptionally well contained by roads<br>and existing development, thereby presenting no<br>impact on the Green Belt in the locality. | Moderate<br>Whilst development would represent a modest incursion into Green Belt between<br>the A53 and the Caldon Canal, the relative degree of visual enclosure of the site<br>would not damage the overall openness of the Green Belt in this location. There<br>is logic to the westerly extension of this clear infill plot (immediately adjacent to<br>Stanley Road). |  |
| Recommendation for Green Belt<br>boundary revision/development | Consider for Release                                                                                                                                          | Consider for Release<br>Strengthening of the easterly boundary would be necessary to properly contain<br>any development along with the establishment of an infill boundary to limit any<br>further westerly intrusion, along with the settlement remaining washed-over by<br>Green Belt.                                                                                    |  |