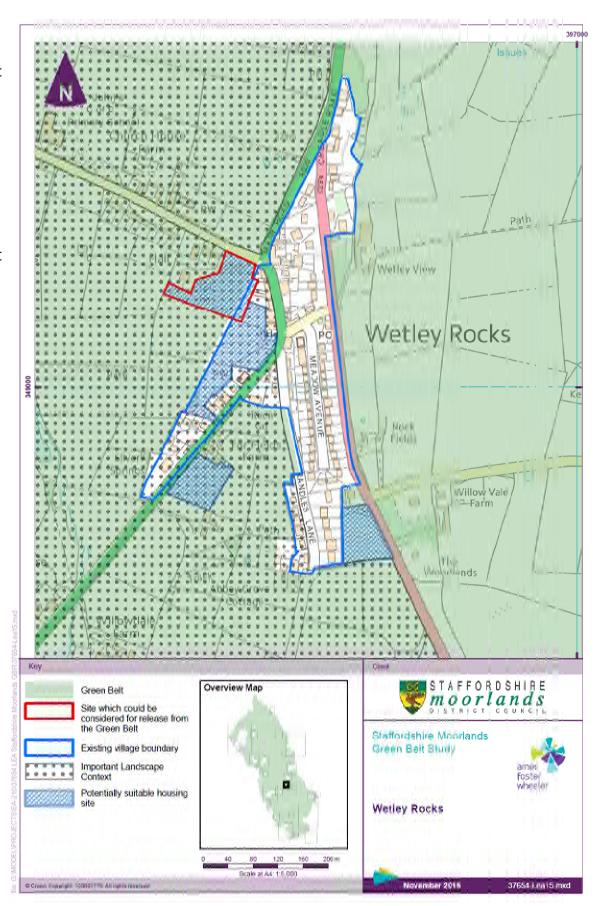

# Wetley Rocks Appraisal Matrix

| Green Belt Purpose                                             | WR005                                                                                                                                                                                                                                                                                                                                                                                                                                  | WR14a                                                                                                                                                                                                                                                                                                                                           | WR015                                                                                                                                                                                                                                                                                                                                                                                                                                                                      |  |
|----------------------------------------------------------------|----------------------------------------------------------------------------------------------------------------------------------------------------------------------------------------------------------------------------------------------------------------------------------------------------------------------------------------------------------------------------------------------------------------------------------------|-------------------------------------------------------------------------------------------------------------------------------------------------------------------------------------------------------------------------------------------------------------------------------------------------------------------------------------------------|----------------------------------------------------------------------------------------------------------------------------------------------------------------------------------------------------------------------------------------------------------------------------------------------------------------------------------------------------------------------------------------------------------------------------------------------------------------------------|--|
| Check Sprawl                                                   | Contribution                                                                                                                                                                                                                                                                                                                                                                                                                           | Significant Contribution                                                                                                                                                                                                                                                                                                                        | Contribution                                                                                                                                                                                                                                                                                                                                                                                                                                                               |  |
| Maintain Separation                                            | Limited Contribution                                                                                                                                                                                                                                                                                                                                                                                                                   | Limited Contribution                                                                                                                                                                                                                                                                                                                            | Limited Contribution                                                                                                                                                                                                                                                                                                                                                                                                                                                       |  |
| Prevent Encroachment                                           | Contribution                                                                                                                                                                                                                                                                                                                                                                                                                           | Significant Contribution                                                                                                                                                                                                                                                                                                                        | Limited Contribution                                                                                                                                                                                                                                                                                                                                                                                                                                                       |  |
| Preserve Setting                                               | Significant Contribution                                                                                                                                                                                                                                                                                                                                                                                                               | Significant Contribution                                                                                                                                                                                                                                                                                                                        | Contribution                                                                                                                                                                                                                                                                                                                                                                                                                                                               |  |
| Overall impact on the Green<br>Belt purposes of<br>development | Moderate<br>Whilst development on this site would<br>constitute a rounding-off of the settlement,<br>the visual prominence of the site is<br>problematic, being part of rising land and<br>thereby present a harsh edge to the<br>settlement. Currently, whilst the relatively<br>recent development along Randles Lane is<br>visible, this is of single-story and maintaining<br>the sense of openness of distant views<br>westwards. | Moderate<br>A prominent site on the southern gateway to<br>Wetley Rocks, development on this site would<br>constitute an over-extension of the settlement<br>envelope into open countryside which extends<br>past this site northwards into the village.<br>Identified in the LCA as making a contribution to<br>the setting of the settlement. | Moderate<br>This location of this site, bounded by the development<br>to east and west and Mill Lane to the north, means<br>that it could be considered to be infill. The southern<br>boundary is weak, being a field boundary only, but<br>development would form a new substantial boundary<br>and would not compromise the wider openness of the<br>Green Belt in this location.<br>Identified in the LCA as making a contribution to the<br>setting of the settlement. |  |
| Recommendation for Green<br>Belt boundary revision             | Not Recommended for Release                                                                                                                                                                                                                                                                                                                                                                                                            | Not Recommended for Release                                                                                                                                                                                                                                                                                                                     | Consider for Release under Exceptional<br>Circumstances along with extension of the Village<br>Boundary.                                                                                                                                                                                                                                                                                                                                                                   |  |