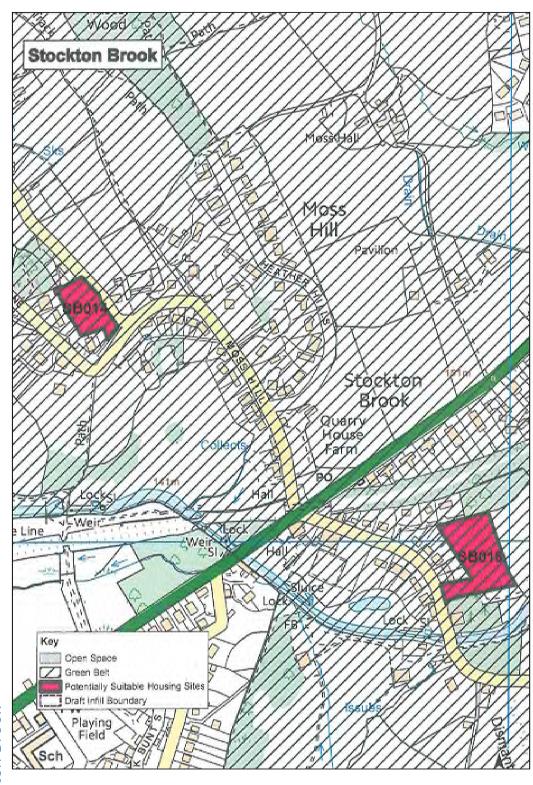

# Stockton Brook Appraisal Matrix

Note that the purpose of regeneration is not evaluated as it is not appropriate to this scale of analysis

| Green Belt Purpose                                             | SB014                                                                                                                                                         | SB016                                                                                                                                                                                                                                                                                                                                                                        |  |
|----------------------------------------------------------------|---------------------------------------------------------------------------------------------------------------------------------------------------------------|------------------------------------------------------------------------------------------------------------------------------------------------------------------------------------------------------------------------------------------------------------------------------------------------------------------------------------------------------------------------------|--|
| Check Sprawl                                                   | Limited Contribution                                                                                                                                          | Contribution                                                                                                                                                                                                                                                                                                                                                                 |  |
| Maintain Separation                                            | Limited Contribution                                                                                                                                          | Limited Contribution                                                                                                                                                                                                                                                                                                                                                         |  |
| Prevent Encroachment                                           | Limited Contribution                                                                                                                                          | Contribution                                                                                                                                                                                                                                                                                                                                                                 |  |
| Preserve Setting                                               | Limited Contribution                                                                                                                                          | Limited Contribution                                                                                                                                                                                                                                                                                                                                                         |  |
| Overall impact of the<br>development on Green Belt<br>purposes | Limited<br>This site is exceptionally well contained by roads<br>and existing development, thereby presenting no<br>impact on the Green Belt in the locality. | Moderate<br>Whilst development would represent a modest incursion into Green Belt between<br>the A53 and the Caldon Canal, the relative degree of visual enclosure of the site<br>would not damage the overall openness of the Green Belt in this location. There<br>is logic to the westerly extension of this clear infill plot (immediately adjacent to<br>Stanley Road). |  |
| Recommendation for Green Belt<br>boundary revision/development | Consider for Release                                                                                                                                          | Consider for Release<br>Strengthening of the easterly boundary would be necessary to properly contain<br>any development along with the establishment of an infill boundary to limit any<br>further westerly intrusion, along with the settlement remaining washed-over by<br>Green Belt.                                                                                    |  |