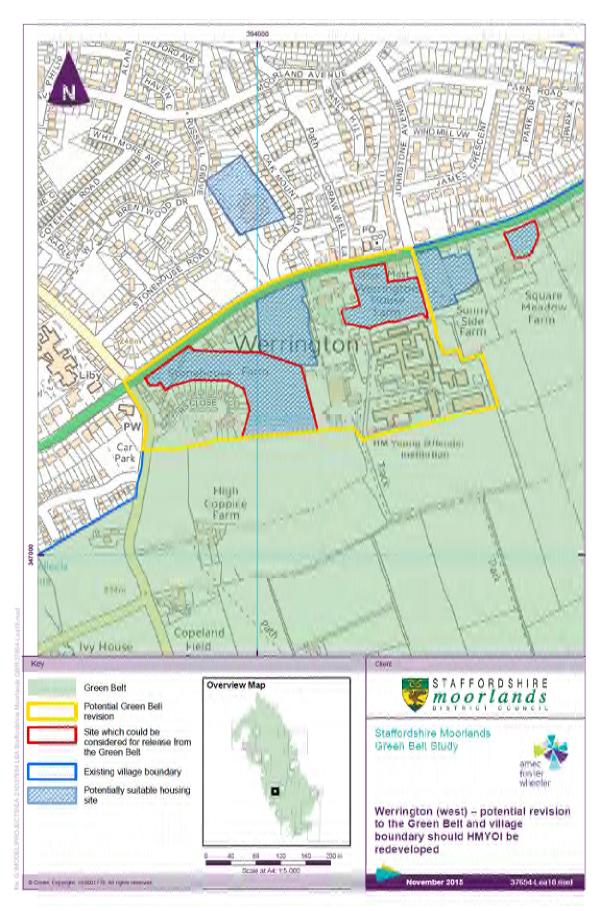

# Werrington

© Crown copyright and database rights 2015 Ordnance Survey 100018384.

### Werrington Appraisal Matrix continued

Note that the purpose of regeneration is not evaluated as it is not appropriate to this scale of analysis.

Note: should HMYOI Werrington be released for re-development, then more comprehensive revision of Green Belt boundaries and extension of the village boundary in this location could be considered. Should redevelopment occur, a suggested new Green Belt boundary is illustrated below.