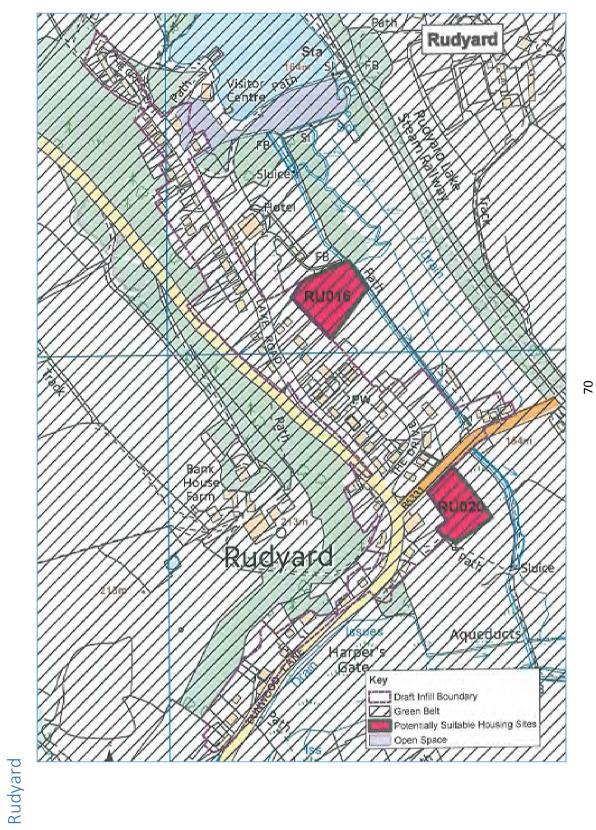

## Rudyard Appraisal Matrix

| Green Belt Purpose                                                | RU016                                                                                                                                                                                                                                | RU020                                                                                                                                                                                                                                                                  |
|-------------------------------------------------------------------|--------------------------------------------------------------------------------------------------------------------------------------------------------------------------------------------------------------------------------------|------------------------------------------------------------------------------------------------------------------------------------------------------------------------------------------------------------------------------------------------------------------------|
| Check Sprawl                                                      | Limited Contribution                                                                                                                                                                                                                 | Limited Contribution                                                                                                                                                                                                                                                   |
| Maintain Separation                                               | Limited Contribution                                                                                                                                                                                                                 | Limited Contribution                                                                                                                                                                                                                                                   |
| Prevent Encroachment                                              | Contribution                                                                                                                                                                                                                         | Contribution                                                                                                                                                                                                                                                           |
| Preserve Setting                                                  | Contribution                                                                                                                                                                                                                         | Contribution                                                                                                                                                                                                                                                           |
| Overall impact of the development on Green Belt purposes          | Limited  Pasture between existing development and the aqueduct from Rudyard Lake, this site is visually and physically well contained and as such development would not represent damage to the Green Belt locally or strategically. | Limited  Comprising what appears to be previously developed land (including a horse menege?), this site sits within the village envelope adjacent to the B5331 and is well screened from the road by strong vegetation associated with the aqueduct from Rudyard Lake. |
| Recommendation for Green<br>Belt boundary<br>revision/development | Consider for Release  Further screening from the footpath running along the aqueduct could be required.  Consider amending the infill boundary to run along the aqueduct.                                                            | Consider for Release  Provided there was appropriate boundary treatment to the southern edge of the site to create a clear demarcation between the village envelope and wider countryside, visual impact would be minimal, aside from two PRoW to the south.           |