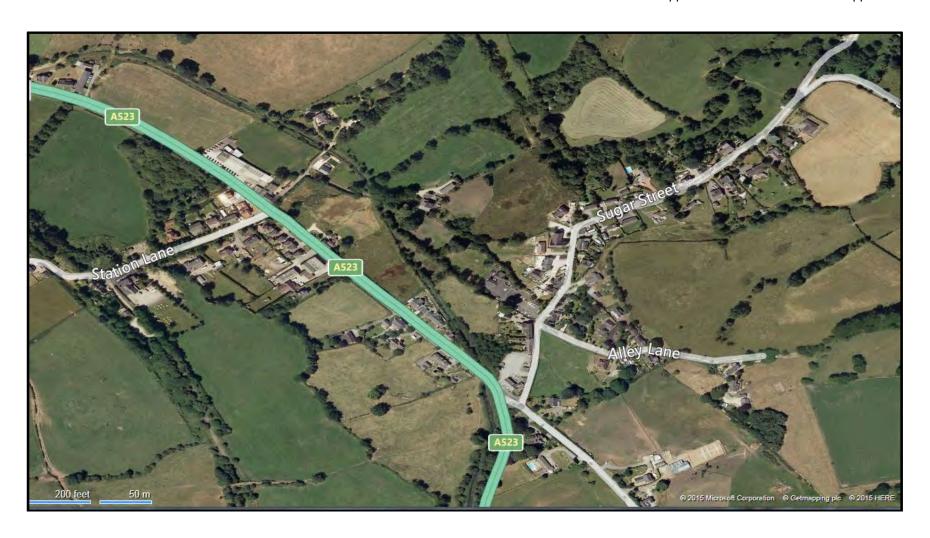

## Rudyard Appraisal Matrix

| Green Belt Purpose                                                | RU016                                                                                                                                                                                                                                | RU020                                                                                                                                                                                                                                                                  |
|-------------------------------------------------------------------|--------------------------------------------------------------------------------------------------------------------------------------------------------------------------------------------------------------------------------------|------------------------------------------------------------------------------------------------------------------------------------------------------------------------------------------------------------------------------------------------------------------------|
| Check Sprawl                                                      | Limited Contribution                                                                                                                                                                                                                 | Limited Contribution                                                                                                                                                                                                                                                   |
| Maintain Separation                                               | Limited Contribution                                                                                                                                                                                                                 | Limited Contribution                                                                                                                                                                                                                                                   |
| Prevent Encroachment                                              | Contribution                                                                                                                                                                                                                         | Contribution                                                                                                                                                                                                                                                           |
| Preserve Setting                                                  | Contribution                                                                                                                                                                                                                         | Contribution                                                                                                                                                                                                                                                           |
| Overall impact of the development on Green Belt purposes          | Limited  Pasture between existing development and the aqueduct from Rudyard Lake, this site is visually and physically well contained and as such development would not represent damage to the Green Belt locally or strategically. | Limited  Comprising what appears to be previously developed land (including a horse menege?), this site sits within the village envelope adjacent to the B5331 and is well screened from the road by strong vegetation associated with the aqueduct from Rudyard Lake. |
| Recommendation for Green<br>Belt boundary<br>revision/development | Consider for Release  Further screening from the footpath running along the aqueduct could be required.  Consider amending the infill boundary to run along the aqueduct.                                                            | Consider for Release  Provided there was appropriate boundary treatment to the southern edge of the site to create a clear demarcation between the village envelope and wider countryside, visual impact would be minimal, aside from two PRoW to the south.           |