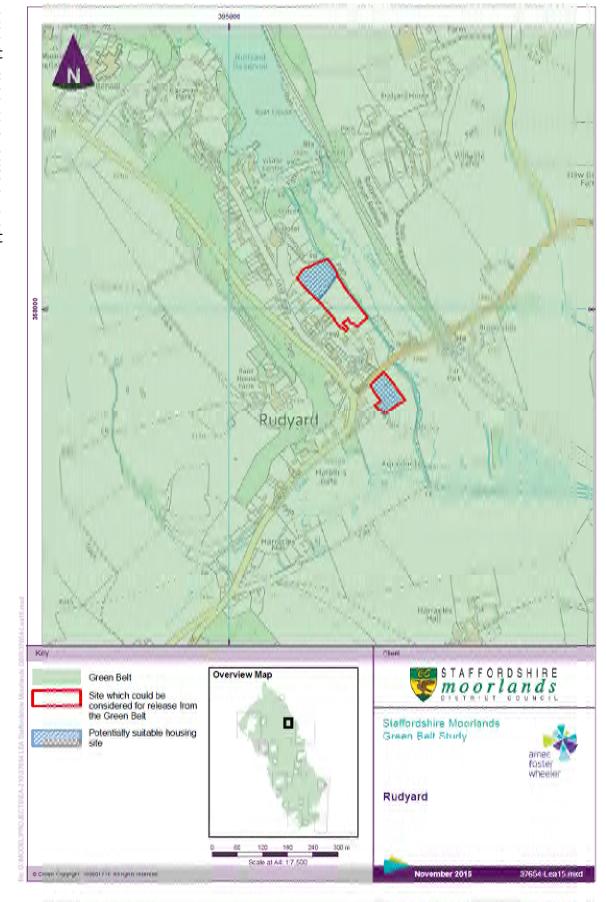

## Rudyard Appraisal Matrix

| Green Belt Purpose                                                | RU016                                                                                                                                                                                                                                | RU020                                                                                                                                                                                                                                                                  |
|-------------------------------------------------------------------|--------------------------------------------------------------------------------------------------------------------------------------------------------------------------------------------------------------------------------------|------------------------------------------------------------------------------------------------------------------------------------------------------------------------------------------------------------------------------------------------------------------------|
| Check Sprawl                                                      | Limited Contribution                                                                                                                                                                                                                 | Limited Contribution                                                                                                                                                                                                                                                   |
| Maintain Separation                                               | Limited Contribution                                                                                                                                                                                                                 | Limited Contribution                                                                                                                                                                                                                                                   |
| Prevent Encroachment                                              | Contribution                                                                                                                                                                                                                         | Contribution                                                                                                                                                                                                                                                           |
| Preserve Setting                                                  | Contribution                                                                                                                                                                                                                         | Contribution                                                                                                                                                                                                                                                           |
| Overall impact of the development on Green Belt purposes          | Limited  Pasture between existing development and the aqueduct from Rudyard Lake, this site is visually and physically well contained and as such development would not represent damage to the Green Belt locally or strategically. | Limited  Comprising what appears to be previously developed land (including a horse menege?), this site sits within the village envelope adjacent to the B5331 and is well screened from the road by strong vegetation associated with the aqueduct from Rudyard Lake. |
| Recommendation for Green<br>Belt boundary<br>revision/development | Consider for Release  Further screening from the footpath running along the aqueduct could be required.  Consider amending the infill boundary to run along the aqueduct.                                                            | Consider for Release  Provided there was appropriate boundary treatment to the southern edge of the site to create a clear demarcation between the village envelope and wider countryside, visual impact would be minimal, aside from two PRoW to the south.           |