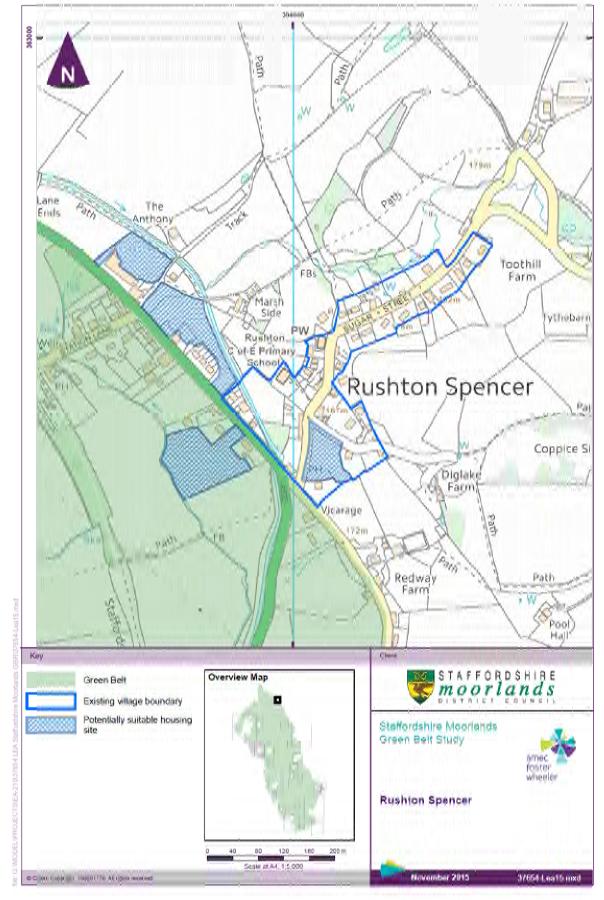

# Rushton Spencer

Appendix C: Settlement and Site Appraisals

## Rushton Spencer Appraisal Matrix

| Green Belt Purpose                                          | RS009                                                                                                                                                                                                                                                                                                                                       |  |
|-------------------------------------------------------------|---------------------------------------------------------------------------------------------------------------------------------------------------------------------------------------------------------------------------------------------------------------------------------------------------------------------------------------------|--|
| Check Sprawl                                                | Contribution                                                                                                                                                                                                                                                                                                                                |  |
| Maintain Separation                                         | Limited Contribution                                                                                                                                                                                                                                                                                                                        |  |
| Prevent Encroachment                                        | Significant Contribution                                                                                                                                                                                                                                                                                                                    |  |
| Preserve Setting                                            | Contribution                                                                                                                                                                                                                                                                                                                                |  |
| Overall impact of the development on Green Belt purposes    | Significant  Development would constitute a clear incursion into open countryside which is vulnerable to urbanisation, and which would set a damaging precedent for land on either side of this site, create further developed sprawl along the A523 and further erode the countryside setting of Rushton Spencer.                          |  |
| Recommendation for Green Belt boundary revision/development | Not Recommended for Release  There is no clear logic to the configuration of this site aside from it being adjacent to the A523 (thereby representing 'infill') and a small brook defining its western limit.  Consider adjusting village infill boundary to run along A523 to prevent infill and the perception of contiguous development. |  |