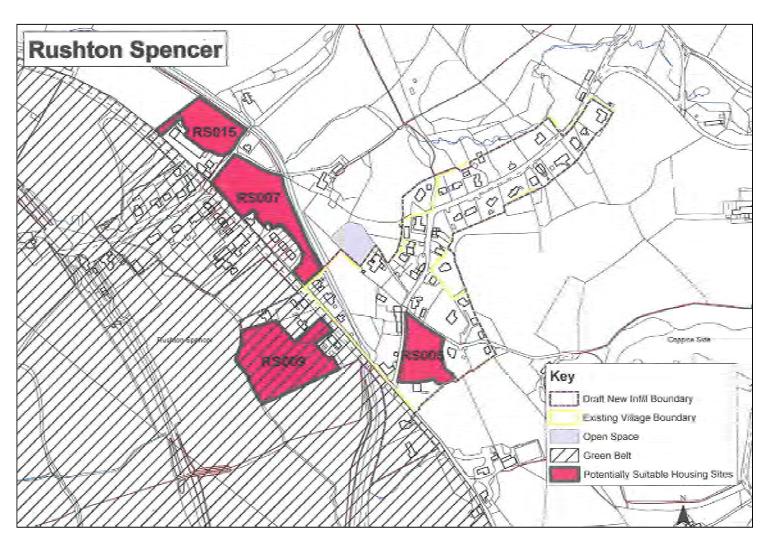

## Rushton Spencer Appraisal Matrix

| Green Belt Purpose                                          | RS009                                                                                                                                                                                                                                                                                                                                       |  |
|-------------------------------------------------------------|---------------------------------------------------------------------------------------------------------------------------------------------------------------------------------------------------------------------------------------------------------------------------------------------------------------------------------------------|--|
| Check Sprawl                                                | Contribution                                                                                                                                                                                                                                                                                                                                |  |
| Maintain Separation                                         | Limited Contribution                                                                                                                                                                                                                                                                                                                        |  |
| Prevent Encroachment                                        | Significant Contribution                                                                                                                                                                                                                                                                                                                    |  |
| Preserve Setting                                            | Contribution                                                                                                                                                                                                                                                                                                                                |  |
| Overall impact of the development on Green Belt purposes    | Significant  Development would constitute a clear incursion into open countryside which is vulnerable to urbanisation, and which would set a damaging precedent for land on either side of this site, create further developed sprawl along the A523 and further erode the countryside setting of Rushton Spencer.                          |  |
| Recommendation for Green Belt boundary revision/development | Not Recommended for Release  There is no clear logic to the configuration of this site aside from it being adjacent to the A523 (thereby representing 'infill') and a small brook defining its western limit.  Consider adjusting village infill boundary to run along A523 to prevent infill and the perception of contiguous development. |  |