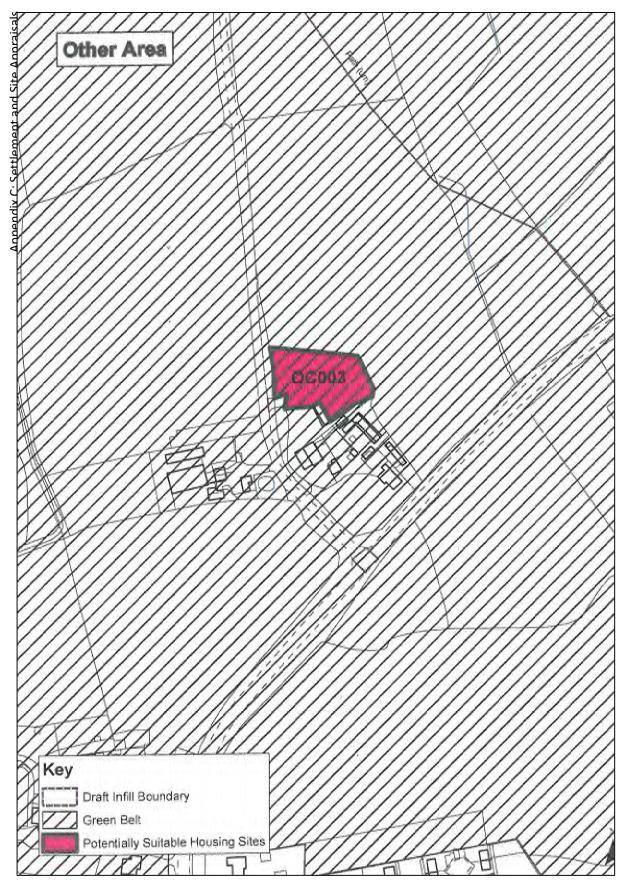

#### Draycott Appraisal Matrix

| Green Belt Purpose                                          | DC003                                                                                                                                                                                                                                                                                                                                                         |
|-------------------------------------------------------------|---------------------------------------------------------------------------------------------------------------------------------------------------------------------------------------------------------------------------------------------------------------------------------------------------------------------------------------------------------------|
| Check Sprawl                                                | Contribution                                                                                                                                                                                                                                                                                                                                                  |
| Maintain Separation                                         | Limited Contribution                                                                                                                                                                                                                                                                                                                                          |
| Prevent Encroachment                                        | Limited Contribution                                                                                                                                                                                                                                                                                                                                          |
| Preserve Setting                                            | Limited Contribution                                                                                                                                                                                                                                                                                                                                          |
| Overall impact of the development on Green Belt purposes    | Limited  A physically and visually well-contained site which would be part of a cluster of development on the junction between the Uttoxeter Road and the Cheadle Road. Whilst there is a contribution to preventing sprawl along these major roads, the nature of existing development and high degree of containment prevent any local or strategic impact. |
| Recommendation for Green Belt boundary revision/development | Consider for Release under Very Special Circumstances, retaining 'washed-over' status. Boundary treatment on the site's western edge would be required to help contain visual impact of development as glimpsed from the Uttoxeter Road.                                                                                                                      |