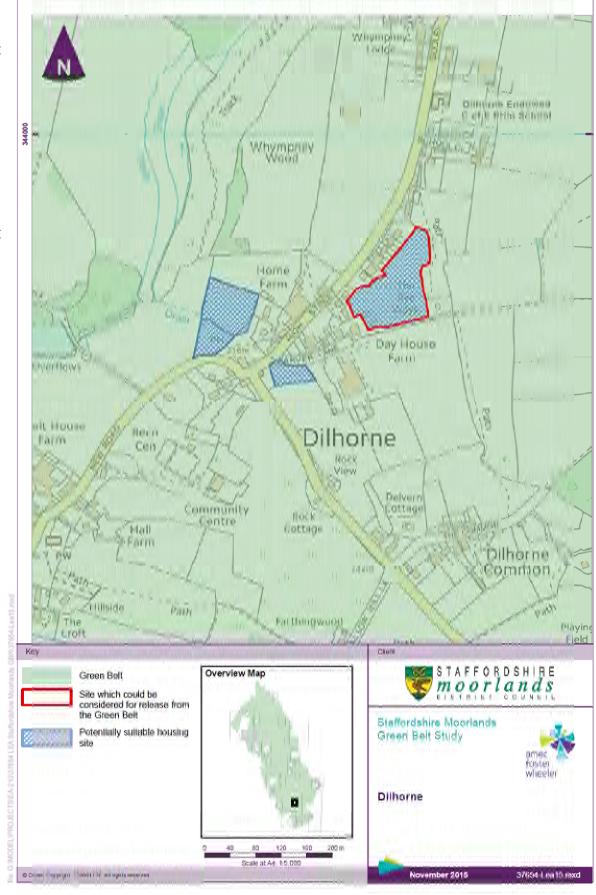

## Dilhorne

Appendix C: Settlement and Site Appraisals

## Dilhorne Appraisal Matrix

| Green Belt Purpose                                                | DH004                                                                                                                                                                                                                                                                                                                                                                                                            | DH013                                                                                                                                                          | DH018, DH026                                                                                                                                                                                                                                                                                                           |
|-------------------------------------------------------------------|------------------------------------------------------------------------------------------------------------------------------------------------------------------------------------------------------------------------------------------------------------------------------------------------------------------------------------------------------------------------------------------------------------------|----------------------------------------------------------------------------------------------------------------------------------------------------------------|------------------------------------------------------------------------------------------------------------------------------------------------------------------------------------------------------------------------------------------------------------------------------------------------------------------------|
| Check Sprawl                                                      | Contribution                                                                                                                                                                                                                                                                                                                                                                                                     | Limited Contribution                                                                                                                                           | Contribution                                                                                                                                                                                                                                                                                                           |
| Maintain Separation                                               | Limited Contribution                                                                                                                                                                                                                                                                                                                                                                                             | Limited Contribution                                                                                                                                           | Limited Contribution                                                                                                                                                                                                                                                                                                   |
| Prevent Encroachment                                              | Contribution                                                                                                                                                                                                                                                                                                                                                                                                     | Significant Contribution                                                                                                                                       | Significant Contribution                                                                                                                                                                                                                                                                                               |
| Preserve Setting                                                  | Limited Contribution                                                                                                                                                                                                                                                                                                                                                                                             | Significant Contribution                                                                                                                                       | Significant Contribution                                                                                                                                                                                                                                                                                               |
| Overall impact of the development on Green Belt purposes          | Moderate  Whilst representing an incursion into the Green Belt, the degree of physical and visual enclosure of the site limits this impact. There is no sight of the land from High Street/Godley Lane, being on flat land behind existing linear development of various periods.  Development would directly affect views from footpaths along Sarver Lane and between Sarver Lane and High Street/Godley Lane. | Significant Set on steeply rising land at the centre of the village, this is a visually prominent site with no clear southern boundary to contain development. | Significant  Development on these sites would represent an intrusion into open countryside, as well as damaging the setting of the village as encountered from New Road.  The outer boundaries are weak, being hedgerows, with no clear alternatives.  Considered individually, the impacts of the sites are the same. |
| Recommendation for Green<br>Belt boundary<br>revision/development | Consider for Release under Exceptional Circumstances, including amendment of the settlement boundary. The eastern boundary of the site is problematic, being a discontinuous hedgerow at best. This would have to be clearly defined to create a new village edge.                                                                                                                                               | Not Recommended for Release                                                                                                                                    | Not Recommended for Release                                                                                                                                                                                                                                                                                            |