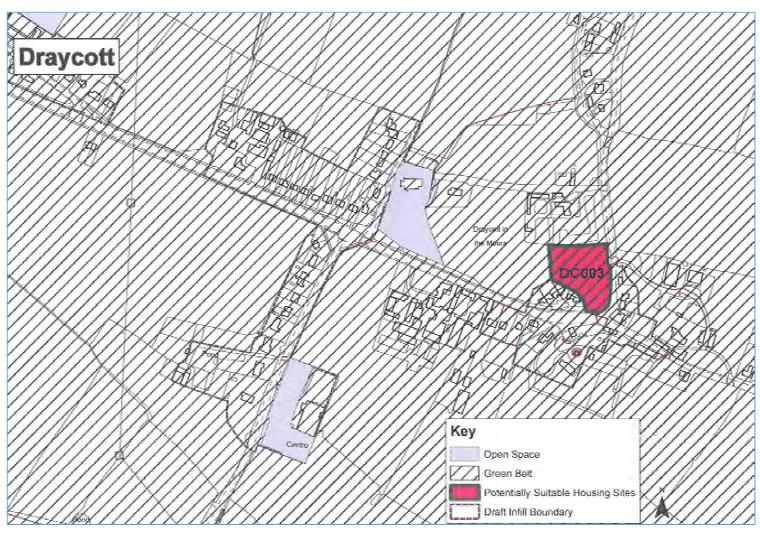

# Draycott

Appendix C: Settlement and Site Appraisals

#### Draycott Appraisal Matrix

| Green Belt Purpose                                          | DC003                                                                                                                                                                                                                                                                                                                                                         |
|-------------------------------------------------------------|---------------------------------------------------------------------------------------------------------------------------------------------------------------------------------------------------------------------------------------------------------------------------------------------------------------------------------------------------------------|
| Check Sprawl                                                | Contribution                                                                                                                                                                                                                                                                                                                                                  |
| Maintain Separation                                         | Limited Contribution                                                                                                                                                                                                                                                                                                                                          |
| Prevent Encroachment                                        | Limited Contribution                                                                                                                                                                                                                                                                                                                                          |
| Preserve Setting                                            | Limited Contribution                                                                                                                                                                                                                                                                                                                                          |
| Overall impact of the development on Green Belt purposes    | Limited  A physically and visually well-contained site which would be part of a cluster of development on the junction between the Uttoxeter Road and the Cheadle Road. Whilst there is a contribution to preventing sprawl along these major roads, the nature of existing development and high degree of containment prevent any local or strategic impact. |
| Recommendation for Green Belt boundary revision/development | Consider for Release under Very Special Circumstances, retaining 'washed-over' status. Boundary treatment on the site's western edge would be required to help contain visual impact of development as glimpsed from the Uttoxeter Road.                                                                                                                      |