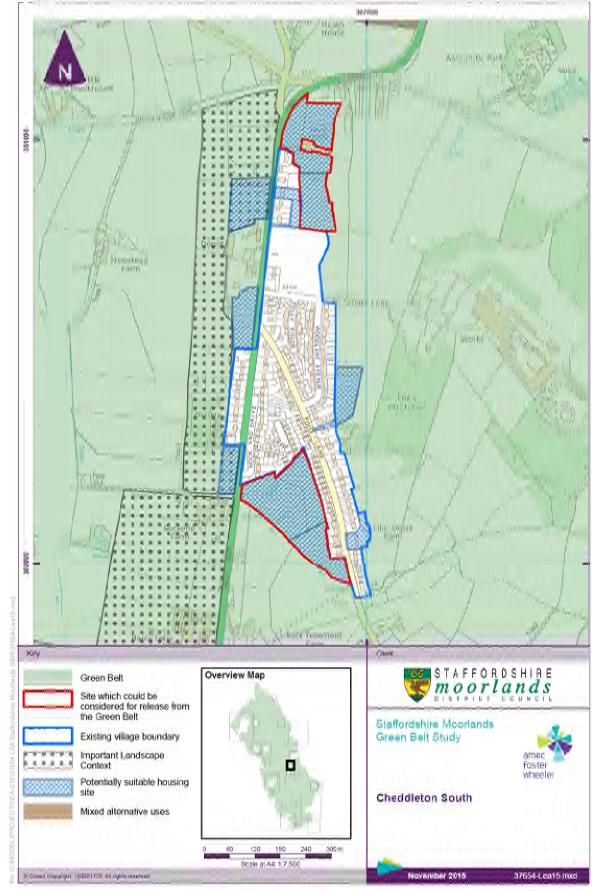

# Cheddleton

Appendix C: Settlement and Site Appraisals

#### Cheddleton Appraisal Matrix

| Green Belt Purpose                                              | CD002, CD003                                                                                                                                                                                                                           | CD004                                                                                                                                                          | CD007                                                                                                                                                                                                                                       | CD008                                                                                                                                                                                                                                       | CD015                                                                                                                                                                                                                                       |
|-----------------------------------------------------------------|----------------------------------------------------------------------------------------------------------------------------------------------------------------------------------------------------------------------------------------|----------------------------------------------------------------------------------------------------------------------------------------------------------------|---------------------------------------------------------------------------------------------------------------------------------------------------------------------------------------------------------------------------------------------|---------------------------------------------------------------------------------------------------------------------------------------------------------------------------------------------------------------------------------------------|---------------------------------------------------------------------------------------------------------------------------------------------------------------------------------------------------------------------------------------------|
| Check Sprawl                                                    | Contribution                                                                                                                                                                                                                           | Contribution                                                                                                                                                   | Contribution                                                                                                                                                                                                                                | Contribution                                                                                                                                                                                                                                | Contribution                                                                                                                                                                                                                                |
| Maintain Separation                                             | Limited Contribution                                                                                                                                                                                                                   | Limited Contribution                                                                                                                                           | Limited Contribution                                                                                                                                                                                                                        | Limited Contribution                                                                                                                                                                                                                        | Limited Contribution                                                                                                                                                                                                                        |
| Prevent Encroachment                                            | Contribution                                                                                                                                                                                                                           | Contribution                                                                                                                                                   | Contribution                                                                                                                                                                                                                                | Contribution                                                                                                                                                                                                                                | Contribution                                                                                                                                                                                                                                |
| Preserve Setting                                                | Contribution                                                                                                                                                                                                                           | Limited Contribution                                                                                                                                           | Significant Contribution                                                                                                                                                                                                                    | Significant Contribution                                                                                                                                                                                                                    | Significant Contribution                                                                                                                                                                                                                    |
| Overall impact of development on the purposes of the Green Belt | Moderate  Despite being a relatively large edge-of-settlement site, development would not intrude into open countryside, being contained physically and visually by a drain and hedgerow between Folly Lane and the A520 Cheadle Road. | Moderate  Whilst this site is visually contained, its eastern boundary is not substantial, and would represent an incongruous intrusion into open countryside. | Significant  A contained site but development would sever long distance views to west and contribute to continuous development on the westerly side of the village.  Identified in the LCA as part of the landscape setting for Cheddleton. | Significant  A contained site but development would sever long distance views to west and contribute to continuous development on the westerly side of the village.  Identified in the LCA as part of the landscape setting for Cheddleton. | Significant  A contained site but development would sever long distance views to west and contribute to continuous development on the westerly side of the village.  Identified in the LCA as part of the landscape setting for Cheddleton. |
| Recommendation for Green<br>Belt boundary revision              | Consider for Release under Exceptional Circumstances, including amendment of the Village Boundary.                                                                                                                                     | Not Recommended for Release                                                                                                                                    | Not Recommended for Release                                                                                                                                                                                                                 | Not Recommended for Release                                                                                                                                                                                                                 | Not Recommended for Release                                                                                                                                                                                                                 |

### Cheddleton Appraisal Matrix continued

| Green Belt Purpose                                              | CD017                                                                                                                                                                    | CD019                                                                                                                                                                                    | CD060, CD118                                                                                                                                                                                                                                                                                                  | CD115                                                                                                                                                                                                                                                                                                                        |
|-----------------------------------------------------------------|--------------------------------------------------------------------------------------------------------------------------------------------------------------------------|------------------------------------------------------------------------------------------------------------------------------------------------------------------------------------------|---------------------------------------------------------------------------------------------------------------------------------------------------------------------------------------------------------------------------------------------------------------------------------------------------------------|------------------------------------------------------------------------------------------------------------------------------------------------------------------------------------------------------------------------------------------------------------------------------------------------------------------------------|
| Check Sprawl                                                    | Limited Contribution                                                                                                                                                     | Contribution                                                                                                                                                                             | Contribution                                                                                                                                                                                                                                                                                                  | Contribution                                                                                                                                                                                                                                                                                                                 |
| Maintain Separation                                             | Limited Contribution                                                                                                                                                     | Limited Contribution                                                                                                                                                                     | Limited Contribution                                                                                                                                                                                                                                                                                          | Significant Contribution                                                                                                                                                                                                                                                                                                     |
| Prevent Encroachment                                            | Contribution                                                                                                                                                             | Contribution                                                                                                                                                                             | Significant Contribution                                                                                                                                                                                                                                                                                      | Limited Contribution                                                                                                                                                                                                                                                                                                         |
| Preserve Setting                                                | Limited Contribution                                                                                                                                                     | Significant Contribution                                                                                                                                                                 | Contribution                                                                                                                                                                                                                                                                                                  | Significant Contribution                                                                                                                                                                                                                                                                                                     |
| Overall impact of development on the purposes of the Green Belt | Limited  A visually contained site development on which would not significantly intrude into the Green Belt. The easterly and northerly boundaries of the site are weak. | Moderate  A contained site which despite is prominence along the A520 could be subject to landscaping to soften development. The easterly and southerly boundaries of the site are weak. | Significant  Development would create a significant intrusion into open countryside off Basford Bridge Lane by virtue of rising topography and poor outer boundary definition. This land is part of wider parkland identified in the LCA Study, with extensive long-distance views across the Churnet Valley. | Significant  Despite being physically well-contained by the A520, Ostlers Lane, and the built edge of Cheddleton, the site performs both a separation function and provides part of a key setting for entrance to the village. There is also a contribution to preventing the southerly sprawl of Cheddleton along the A520. |
| Recommendation for Green<br>Belt boundary revision              | Consider for Release under Exceptional Circumstances, including amendment of the Village Boundary.                                                                       | Consider for Release under Exceptional Circumstances, including amendment of the Village Boundary.                                                                                       | Not Recommended for Release                                                                                                                                                                                                                                                                                   | Not Recommended for Release                                                                                                                                                                                                                                                                                                  |