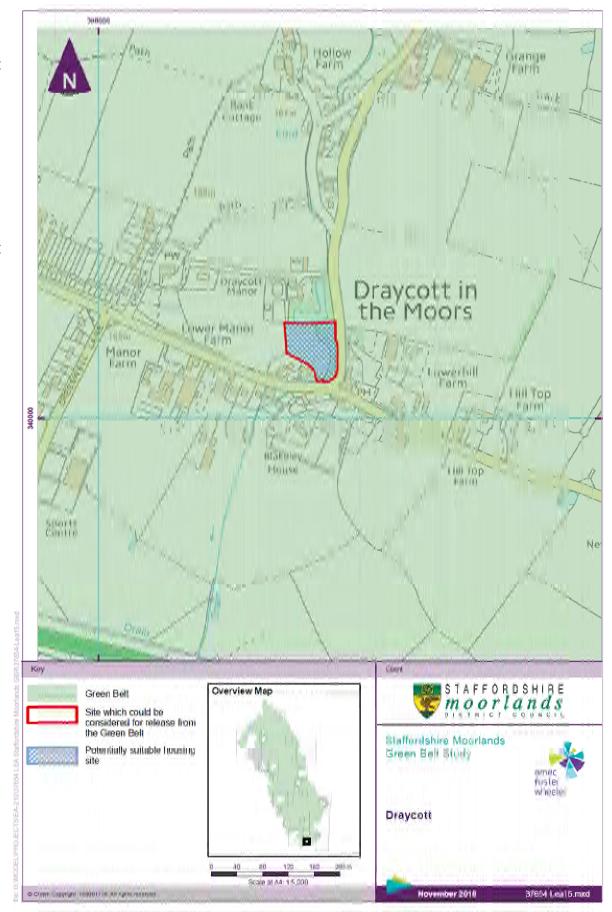

#### Draycott Appraisal Matrix

| Green Belt Purpose                                          | DC003                                                                                                                                                                                                                                                                                                                                                         |
|-------------------------------------------------------------|---------------------------------------------------------------------------------------------------------------------------------------------------------------------------------------------------------------------------------------------------------------------------------------------------------------------------------------------------------------|
| Check Sprawl                                                | Contribution                                                                                                                                                                                                                                                                                                                                                  |
| Maintain Separation                                         | Limited Contribution                                                                                                                                                                                                                                                                                                                                          |
| Prevent Encroachment                                        | Limited Contribution                                                                                                                                                                                                                                                                                                                                          |
| Preserve Setting                                            | Limited Contribution                                                                                                                                                                                                                                                                                                                                          |
| Overall impact of the development on Green Belt purposes    | Limited  A physically and visually well-contained site which would be part of a cluster of development on the junction between the Uttoxeter Road and the Cheadle Road. Whilst there is a contribution to preventing sprawl along these major roads, the nature of existing development and high degree of containment prevent any local or strategic impact. |
| Recommendation for Green Belt boundary revision/development | Consider for Release under Very Special Circumstances, retaining 'washed-over' status. Boundary treatment on the site's western edge would be required to help contain visual impact of development as glimpsed from the Uttoxeter Road.                                                                                                                      |