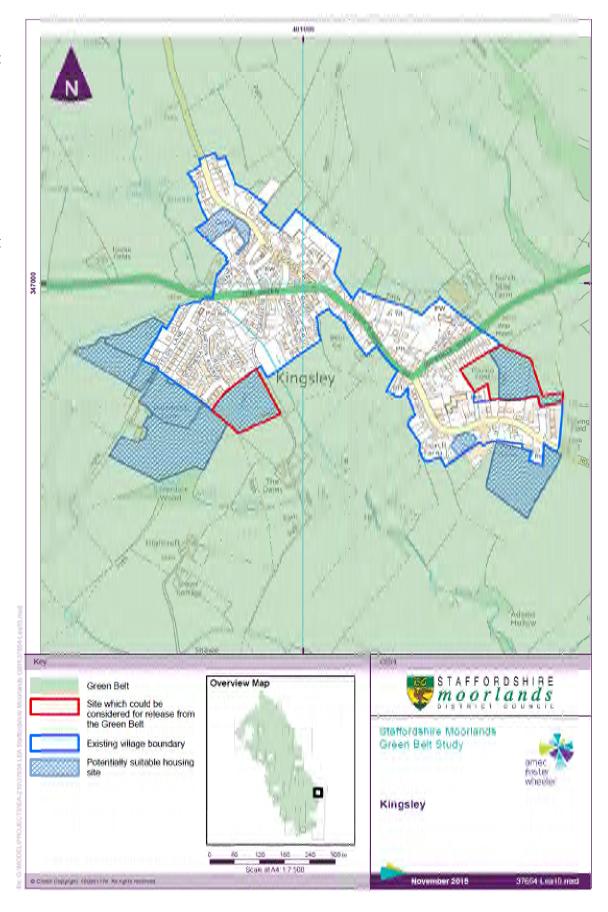

## Kingsley Appraisal Matrix

| Green Belt Purpose                                    | KG005                                                                                                                                                                                  | KG030a, KG031                                                                                                                                                                                                                                         | KG019                                                                                                                                                                                                                                                                                                                                                                                                                                                                                                                           | KG026a, KG026b                                                                                                                                       | KG042                                                                                                                                                | KG049a                                                                                                                                                                                                                                                                                                                                       |
|-------------------------------------------------------|----------------------------------------------------------------------------------------------------------------------------------------------------------------------------------------|-------------------------------------------------------------------------------------------------------------------------------------------------------------------------------------------------------------------------------------------------------|---------------------------------------------------------------------------------------------------------------------------------------------------------------------------------------------------------------------------------------------------------------------------------------------------------------------------------------------------------------------------------------------------------------------------------------------------------------------------------------------------------------------------------|------------------------------------------------------------------------------------------------------------------------------------------------------|------------------------------------------------------------------------------------------------------------------------------------------------------|----------------------------------------------------------------------------------------------------------------------------------------------------------------------------------------------------------------------------------------------------------------------------------------------------------------------------------------------|
| Check Sprawl                                          | Contribution                                                                                                                                                                           | Contribution                                                                                                                                                                                                                                          | Contribution                                                                                                                                                                                                                                                                                                                                                                                                                                                                                                                    | Contribution                                                                                                                                         | Contribution                                                                                                                                         | Contribution                                                                                                                                                                                                                                                                                                                                 |
| Maintain Separation                                   | Limited Contribution                                                                                                                                                                   | Limited Contribution                                                                                                                                                                                                                                  | Limited Contribution                                                                                                                                                                                                                                                                                                                                                                                                                                                                                                            | Limited Contribution                                                                                                                                 | Limited Contribution                                                                                                                                 | Limited Contribution                                                                                                                                                                                                                                                                                                                         |
| Prevent Encroachment                                  | Contribution                                                                                                                                                                           | Significant<br>Contribution                                                                                                                                                                                                                           | Contribution                                                                                                                                                                                                                                                                                                                                                                                                                                                                                                                    | Significant Contribution                                                                                                                             | Significant Contribution                                                                                                                             | Significant Contribution                                                                                                                                                                                                                                                                                                                     |
| Preserve Setting                                      | Contribution                                                                                                                                                                           | Significant<br>Contribution                                                                                                                                                                                                                           | Limited Contribution                                                                                                                                                                                                                                                                                                                                                                                                                                                                                                            | Limited Contribution                                                                                                                                 | Contribution                                                                                                                                         | Limited Contribution                                                                                                                                                                                                                                                                                                                         |
| Overall impact of development on the                  | Moderate                                                                                                                                                                               | Significant                                                                                                                                                                                                                                           | Moderate                                                                                                                                                                                                                                                                                                                                                                                                                                                                                                                        | Significant                                                                                                                                          | Moderate                                                                                                                                             | Moderate                                                                                                                                                                                                                                                                                                                                     |
| purposes of the Green<br>Belt                         | Development in this location would represent an extension of the settlement boundary beyond its current limits and compromise the general openness of the Green Belt in this location. | Development would create a clear over-extension of Kingsley into open countryside, with no significant boundaries to the north west and south west with which to contain development. Development is likely to be prominent when viewed from the A52. | Development would begin to encroach on open countryside, creating a new settlement edge on land where there is no clear outer boundary apart from a hedgeline. However, the site is largely hidden from surrounding roads by existing development, with flat topography limiting extensive views such that the overall impact on the Green Belt in this location would not be significant. Development would mean that the Green Belt status of the adjacent playing field would be removed but its use would remain protected. | Development would intrude into open countryside, creating a new settlement edge on land where there is no clear outer boundary apart from hedgerows. | Development would intrude into open countryside, creating a new settlement edge on land where there is no clear outer boundary apart from hedgerows. | Development would intrude into open countryside, creating a new settlement edge on land where there is no clear outer boundary. However, Cheadle Road leading to the Dams is a strong eastern boundary and the single field is reasonably well contained visually. Significant boundary treatment would be required. Second choice to KG019. |
| Recommendation for<br>Green Belt boundary<br>revision | Not Recommended for Release                                                                                                                                                            | Not Recommended for Release                                                                                                                                                                                                                           | Consider for Release under Exceptional Circumstances, with amendment of the village boundary.                                                                                                                                                                                                                                                                                                                                                                                                                                   | Not Recommended for Release                                                                                                                          | Not Recommended for Release                                                                                                                          | Consider for Release under Exceptional Circumstances, with amendment of the village boundary.                                                                                                                                                                                                                                                |