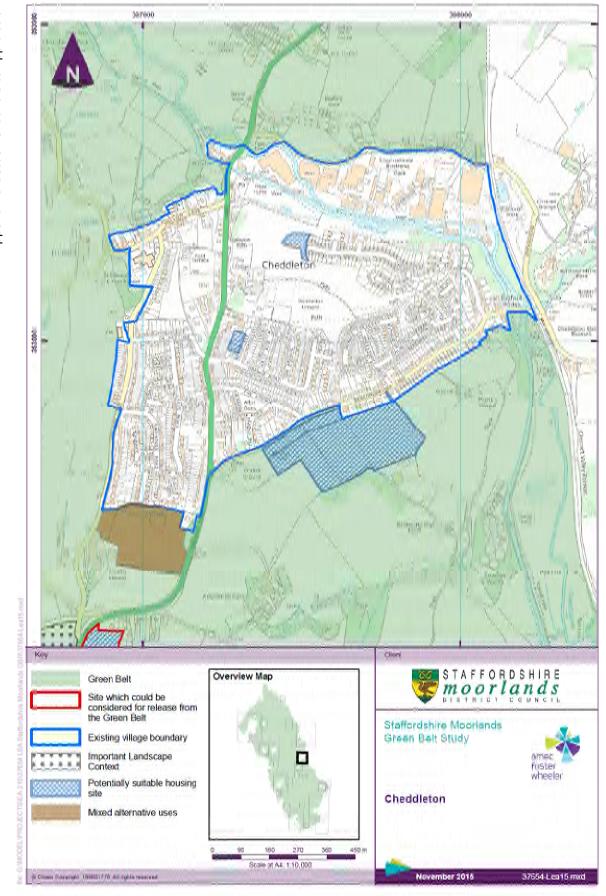

# Cheddleton

Appendix C: Settlement and Site Appraisals

#### Cheddleton Appraisal Matrix

| Green Belt Purpose                                              | CD002, CD003                                                                                                                                                                                                                           | CD004                                                                                                                                                          | CD007                                                                                                                                                                                                                                       | CD008                                                                                                                                                                                                                                       | CD015                                                                                                                                                                                                                                       |
|-----------------------------------------------------------------|----------------------------------------------------------------------------------------------------------------------------------------------------------------------------------------------------------------------------------------|----------------------------------------------------------------------------------------------------------------------------------------------------------------|---------------------------------------------------------------------------------------------------------------------------------------------------------------------------------------------------------------------------------------------|---------------------------------------------------------------------------------------------------------------------------------------------------------------------------------------------------------------------------------------------|---------------------------------------------------------------------------------------------------------------------------------------------------------------------------------------------------------------------------------------------|
| Check Sprawl                                                    | Contribution                                                                                                                                                                                                                           | Contribution                                                                                                                                                   | Contribution                                                                                                                                                                                                                                | Contribution                                                                                                                                                                                                                                | Contribution                                                                                                                                                                                                                                |
| Maintain Separation                                             | Limited Contribution                                                                                                                                                                                                                   | Limited Contribution                                                                                                                                           | Limited Contribution                                                                                                                                                                                                                        | Limited Contribution                                                                                                                                                                                                                        | Limited Contribution                                                                                                                                                                                                                        |
| Prevent Encroachment                                            | Contribution                                                                                                                                                                                                                           | Contribution                                                                                                                                                   | Contribution                                                                                                                                                                                                                                | Contribution                                                                                                                                                                                                                                | Contribution                                                                                                                                                                                                                                |
| Preserve Setting                                                | Contribution                                                                                                                                                                                                                           | Limited Contribution                                                                                                                                           | Significant Contribution                                                                                                                                                                                                                    | Significant Contribution                                                                                                                                                                                                                    | Significant Contribution                                                                                                                                                                                                                    |
| Overall impact of development on the purposes of the Green Belt | Moderate  Despite being a relatively large edge-of-settlement site, development would not intrude into open countryside, being contained physically and visually by a drain and hedgerow between Folly Lane and the A520 Cheadle Road. | Moderate  Whilst this site is visually contained, its eastern boundary is not substantial, and would represent an incongruous intrusion into open countryside. | Significant  A contained site but development would sever long distance views to west and contribute to continuous development on the westerly side of the village.  Identified in the LCA as part of the landscape setting for Cheddleton. | Significant  A contained site but development would sever long distance views to west and contribute to continuous development on the westerly side of the village.  Identified in the LCA as part of the landscape setting for Cheddleton. | Significant  A contained site but development would sever long distance views to west and contribute to continuous development on the westerly side of the village.  Identified in the LCA as part of the landscape setting for Cheddleton. |
| Recommendation for Green<br>Belt boundary revision              | Consider for Release under Exceptional Circumstances, including amendment of the Village Boundary.                                                                                                                                     | Not Recommended for Release                                                                                                                                    | Not Recommended for Release                                                                                                                                                                                                                 | Not Recommended for Release                                                                                                                                                                                                                 | Not Recommended for Release                                                                                                                                                                                                                 |

### Cheddleton Appraisal Matrix continued

| Green Belt Purpose                                              | CD017                                                                                                                                                                    | CD019                                                                                                                                                                                    | CD060, CD118                                                                                                                                                                                                                                                                                                  | CD115                                                                                                                                                                                                                                                                                                                        |
|-----------------------------------------------------------------|--------------------------------------------------------------------------------------------------------------------------------------------------------------------------|------------------------------------------------------------------------------------------------------------------------------------------------------------------------------------------|---------------------------------------------------------------------------------------------------------------------------------------------------------------------------------------------------------------------------------------------------------------------------------------------------------------|------------------------------------------------------------------------------------------------------------------------------------------------------------------------------------------------------------------------------------------------------------------------------------------------------------------------------|
| Check Sprawl                                                    | Limited Contribution                                                                                                                                                     | Contribution                                                                                                                                                                             | Contribution                                                                                                                                                                                                                                                                                                  | Contribution                                                                                                                                                                                                                                                                                                                 |
| Maintain Separation                                             | Limited Contribution                                                                                                                                                     | Limited Contribution                                                                                                                                                                     | Limited Contribution                                                                                                                                                                                                                                                                                          | Significant Contribution                                                                                                                                                                                                                                                                                                     |
| Prevent Encroachment                                            | Contribution                                                                                                                                                             | Contribution                                                                                                                                                                             | Significant Contribution                                                                                                                                                                                                                                                                                      | Limited Contribution                                                                                                                                                                                                                                                                                                         |
| Preserve Setting                                                | Limited Contribution                                                                                                                                                     | Significant Contribution                                                                                                                                                                 | Contribution                                                                                                                                                                                                                                                                                                  | Significant Contribution                                                                                                                                                                                                                                                                                                     |
| Overall impact of development on the purposes of the Green Belt | Limited  A visually contained site development on which would not significantly intrude into the Green Belt. The easterly and northerly boundaries of the site are weak. | Moderate  A contained site which despite is prominence along the A520 could be subject to landscaping to soften development. The easterly and southerly boundaries of the site are weak. | Significant  Development would create a significant intrusion into open countryside off Basford Bridge Lane by virtue of rising topography and poor outer boundary definition. This land is part of wider parkland identified in the LCA Study, with extensive long-distance views across the Churnet Valley. | Significant  Despite being physically well-contained by the A520, Ostlers Lane, and the built edge of Cheddleton, the site performs both a separation function and provides part of a key setting for entrance to the village. There is also a contribution to preventing the southerly sprawl of Cheddleton along the A520. |
| Recommendation for Green<br>Belt boundary revision              | Consider for Release under Exceptional Circumstances, including amendment of the Village Boundary.                                                                       | Consider for Release under Exceptional Circumstances, including amendment of the Village Boundary.                                                                                       | Not Recommended for Release                                                                                                                                                                                                                                                                                   | Not Recommended for Release                                                                                                                                                                                                                                                                                                  |