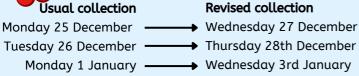

## CHRISTMAS bin collections

## General waste changes



**Revised** collection

## **Recycling changes**

| Monday 25 December  | $\longrightarrow$ | Friday 29 December  |
|---------------------|-------------------|---------------------|
| Tuesday 26 December | >                 | Tuesday 2nd January |
| Monday 1 January    |                   | Thursday 4 January  |

You can also check with your postcode at: www.staffsmoorlands.gov.uk/findyourbinday

23

STAFFORDS

## 25 December - 8 January

Food and garden collections are paused for two weeks over the holidays. Last collection Friday 22nd December and collections start again from Monday 8th January 2024.



Christmas tree collection from January 8th until 2nd February. Trees should not exceed 6 feet in height without decorations. Place in bin or at the side.

Christmas cards and their enve