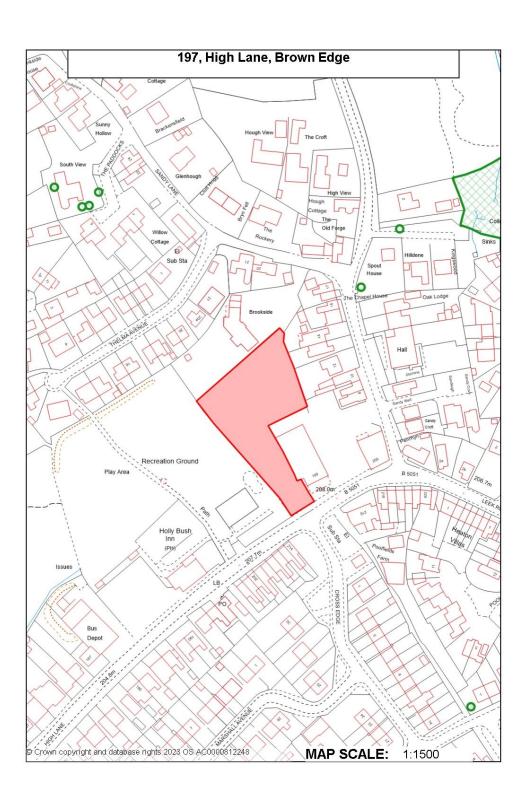

reservoirs, Macclesfield Road, Leek



### Kniveden Hall and Springfield, Mount Road, Leek



### Minster Mill, Walley Street, Biddulph



### Stoddards Garage, Leek Road, Cheadle



## Land north of The Green, Cheadle



## Compton Mill, Compton, Leek





## Big Mill, Mill Street, Leek



## London Mill, Leek



## **Hughes Concrete, Leek**



## **Endon Riding School, Stanley Moss Road**



### Coregreen Scrapyard, Tenford Lane, Upper Tean



## **Trent Head Farm, Barrage Road**



## Garage, Broad Street, Leek



### 14-18 Russell Street, Leek



## The Crown Inn, Tean Road



### Well Street Mill, Well Street, Leek



### **Tearne Quarry, Main Road, Hollington**



## **Travellers Rest, Leek Road, Leekbrook**



## Lock up Garages, Broad Street, Leek



## 197, High Lane, Brown Edge



## **County Services Building, Fountain Street, Leek**



## Former Fole Dairy, Fole



### Former Cecilly Mill, Cheadle



## 171, Biddulph Arms, Congleton Road, Biddulph



## The Homestead, John Street, Biddulph



### **Woodland View, Tenford Lane, Tean**



### 1-3 Market Place, Leek



### The Miners Rest, Froghall Road, Cheadle



### **Stoney Park, Consall Lane, Consall**



**Gravel Bank Farm, Caverswall** 



## Adderley Mill, Adderley, Cheadle



### 35 Derby Street, Leek