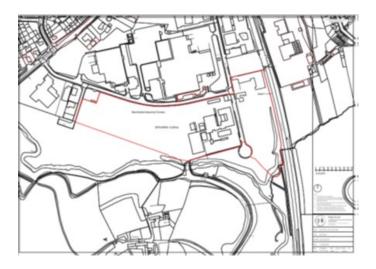

Farm, Caverswall                 | 29 |
| Adderley Mill, Adderley, Cheadle             | 31 |
| 35 Derby Street, Leek                        | 32 |

#### **Maps - introduction**

This document provides a location plan showing the extent of the sites listed in the Brownfield Land Register. Please note that this document does not include plans for sites in the register where development has been completed.

## **Haulage Depot, Upper Tean**



# Former reservoirs, Macclesfield Road, Leek



### Kniveden Hall and Springfield, Mount Road, Leek



### Minster Mill, Walley Street, Biddulph



### Stoddards Garage, Leek Road, Cheadle



## Land north of The Green, Cheadle



## Compton Mill, Compton, Leek





## Big Mill, Mill Street, Leek



## London Mill, Leek



## **Hughes Concrete, Leek**



## **Endon Riding School, Stanley Moss Road**



### Coregreen Scrapyard, Tenford Lane, Upper Tean



## **Trent Head Farm, Barrage Road**



## Garage, Broad Street, Leek



### 14-18 Russell Street, Leek



## The Crown Inn, Tean Road



### Well Street Mill, Well Street, Leek



### **Tearne Quarry, Main Road, Hollington**



## **Travellers Rest, Leek Road, Leekbrook**



## Lock up Garages, Broad Street, Leek



## 197, High Lane, Brown Edge



## **County Services Building, Fountain Street, Leek**



## Former Fole Dairy, Fole



### Former Cecilly Mill, Cheadle



## 171, Biddulph Arms, Congleton Road, Biddulph



## The Homestead, John Street, Biddulph



### **Woodland View, Tenford Lane, Tean**



### 1-3 Market Place, Leek



### The Miners Rest, Froghall Road, Cheadle



###