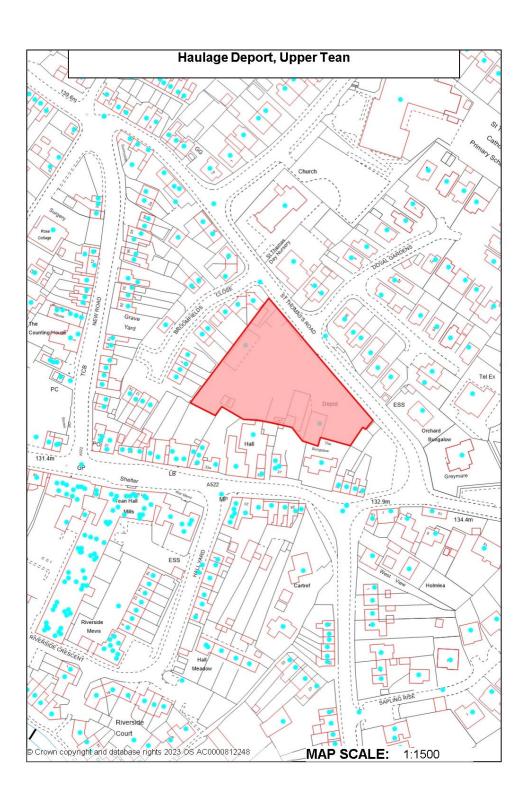

| 25 |
| 171, Biddulph Arms, Congleton Road, Biddulph | 25 |
| The Homestead, John Street, Biddulph         | 26 |
| Woodland View, Tenford Lane, Tean            | 26 |
| 1-3 Market Place, Leek                       | 27 |
| The Miners Rest, Froghall Road, Cheadle      | 28 |
| Stoney Park, Consall Lane, Consall           | 29 |
| Gravel Bank Farm, Caverswall                 | 29 |
| Adderley Mill, Adderley, Cheadle             | 31 |
| 35 Derby Street, Leek                        | 32 |

#### **Maps - introduction**

This document provides a location plan showing the extent of the sites listed in the Brownfield Land Register. Please note that this document does not include plans for sites in the register where development has been completed.

## **Haulage Depot, Upper Tean**



# Former reservoirs, Macclesfield Road, Leek



### Kniveden Hall and Springfield, Mount Road, Leek



### Minster Mill, Walley Street, Biddulph



### Stoddards Garage, Leek Road, Cheadle



## Land north of The Green, Cheadle



## Compton Mill, Compton, Leek





## Big Mill, Mill Street, Leek



## London Mill, Leek



## **Hughes Concrete, Leek**



## **Endon Riding School, Stanley Moss Road**



### Coregreen Scrapyard, Tenford Lane, Upper Tean



## **Trent Head Farm, Barrage Road**



## Garage, Broad Street, Leek



### 14-18 Russell Street, Leek



## The Crown Inn, Tean Road



### Well Street Mill, Well Street, Leek



### **Tearne Quarry, Main Road, Hollington**



## **Travellers Rest, Leek Road, Leekbrook**



## Lock up Garages, Broad Street, Leek



## 197, High Lane, B