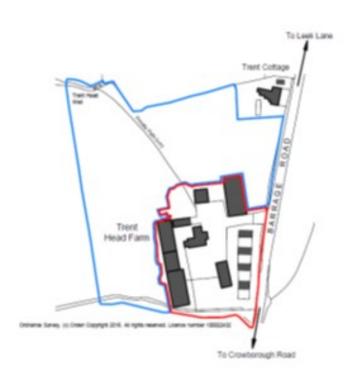

32 |

#### **Maps - introduction**

This document provides a location plan showing the extent of the sites listed in the Brownfield Land Register. Please note that this document does not include plans for sites in the register where development has been completed.

## **Haulage Depot, Upper Tean**



# Former reservoirs, Macclesfield Road, Leek



### Kniveden Hall and Springfield, Mount Road, Leek



### Minster Mill, Walley Street, Biddulph



### Stoddards Garage, Leek Road, Cheadle



## Land north of The Green, Cheadle



## Compton Mill, Compton, Leek





## Big Mill, Mill Street, Leek



## London Mill, Leek



## **Hughes Concrete, Leek**



## **Endon Riding School, Stanley Moss Road**



### Coregreen Scrapyard, Tenford Lane, Upper Tean



## **Trent Head Farm, Barrage Road**



## Garage, Broad Street, Leek



### 14-18 Russell Street, Leek



## The Crown Inn, Tean Road



### Well Street Mill, Well Street, Leek



### **Tearne Quarry, Main Road, Hollington**



## **Travellers Rest, Leek Road, Leekbrook**



## Lock up Garages, Broad Street, Leek



## 197, High Lane, Brown Edge



## **County Services Building, Fountain Street, Leek**



## Former Fole Dairy, Fole



### Former Cecilly Mill, Cheadle



## 171, Biddulph Arms, Congleton Road, Biddulph



## The Homestead, John Street, Biddulph



### **Woodland View, Tenford Lane, Tean**



### 1-3 Market Place, Leek



### The Miners Rest, Froghall Road, Cheadle



### **Stoney Park, Consall Lane, Consall**



**Gravel Bank Farm, Caverswall** 



## Adderley Mill, Adderley, Cheadle



### 35 Derby Street, Lee