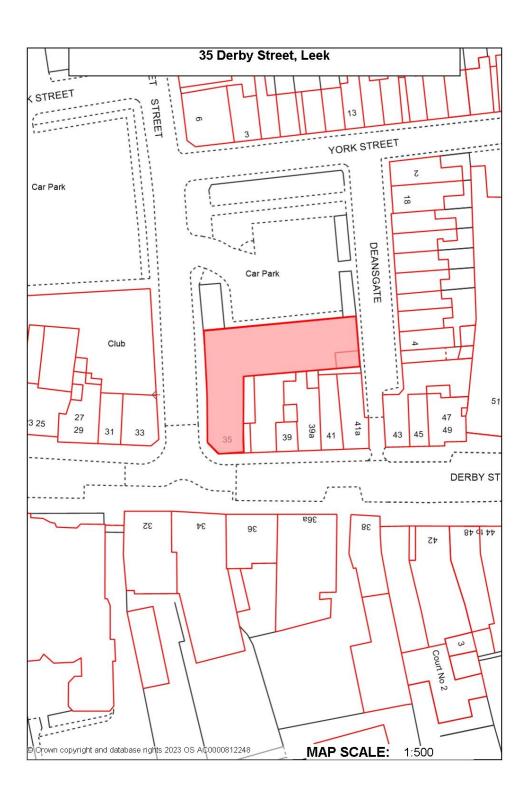

# Garage, Broad Street, Leek



### 14-18 Russell Street, Leek



## The Crown Inn, Tean Road



### Well Street Mill, Well Street, Leek



### **Tearne Quarry, Main Road, Hollington**



## **Travellers Rest, Leek Road, Leekbrook**



## Lock up Garages, Broad Street, Leek



## 197, High Lane, Brown Edge



## **County Services Building, Fountain Street, Leek**



## Former Fole Dairy, Fole



### Former Cecilly Mill, Cheadle



## 171, Biddulph Arms, Congleton Road, Biddulph



## The Homestead, John Street, Biddulph



### **Woodland View, Tenford Lane, Tean**



### 1-3 Market Place, Leek



### The Miners Rest, Froghall Road, Cheadle



### **Stoney Park, Consall Lane, Consall**



**Gravel Bank Farm, Caverswall** 



## Adderley Mill, Adderley, Cheadle



### 35 Derby Street, Leek