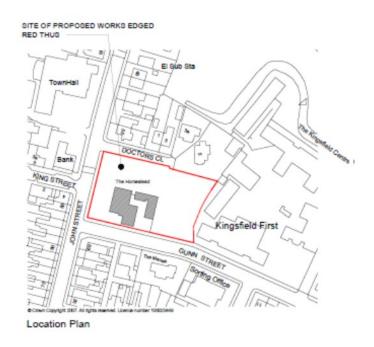

## Compton Mill, Compton, Leek





## Big Mill, Mill Street, Leek



## London Mill, Leek



## **Hughes Concrete, Leek**



## **Endon Riding School, Stanley Moss Road**



### Coregreen Scrapyard, Tenford Lane, Upper Tean



## **Trent Head Farm, Barrage Road**



## Garage, Broad Street, Leek



### 14-18 Russell Street, Leek



## The Crown Inn, Tean Road



### Well Street Mill, Well Street, Leek



### **Tearne Quarry, Main Road, Hollington**



## **Travellers Rest, Leek Road, Leekbrook**



## Lock up Garages, Broad Street, Leek



## 197, High Lane, Brown Edge



## **County Services Building, Fountain Street, Leek**



## Former Fole Dairy, Fole



### Former Cecilly Mill, Cheadle



## 171, Biddulph Arms, Congleton Road, Biddulph



## The Homestead, John Street, Biddulph



### **Woodland View, Tenford Lane, Tean**



### 1-3 Market Place, Leek



### The Miners Rest, Froghall Road, Cheadle



### **Stoney Park, Consall Lane, Consall**



**Gravel Bank Farm, Caverswall** 



## Adderley Mill, Adderley, Cheadle



### 35 Derby Street, Leek