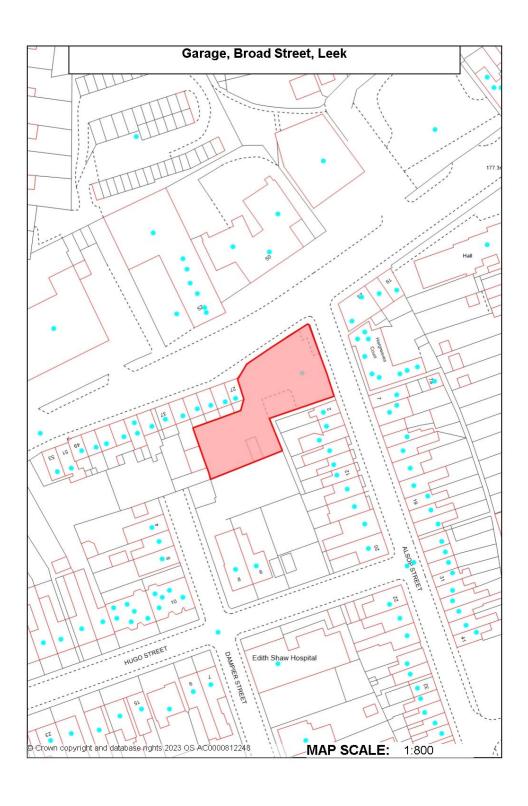

**

This document provides a location plan showing the extent of the sites listed in the Brownfield Land Register. Please note that this document does not include plans for sites in the register where development has been completed.

## **Haulage Depot, Upper Tean**



# Former reservoirs, Macclesfield Road, Leek



### Kniveden Hall and Springfield, Mount Road, Leek



### Minster Mill, Walley Street, Biddulph



### Stoddards Garage, Leek Road, Cheadle



## Land north of The Green, Cheadle



## Compton Mill, Compton, Leek





## Big Mill, Mill Street, Leek



## London Mill, Leek



## **Hughes Concrete, Leek**



## **Endon Riding School, Stanley Moss Road**



### Coregreen Scrapyard, Tenford Lane, Upper Tean



## **Trent Head Farm, Barrage Road**



## Garage, Broad Street, Leek



### 14-18 Russell Street, Leek



## The Crown Inn, Tean Road



### Well Street Mill, Well Street, Leek



### **Tearne Quarry, Main Road, Hollington**



## **Travellers Rest, Leek Road, Leekbrook**



## Lock up Garages, Broad Street, Leek



## 197, High Lane, Brown Edge



## **County Services Building, Fountain Street, Leek**



## Former Fole Dairy, Fole



### Former Cecilly Mill, Cheadle



## 171, Biddulph Arms, Congleton Road, Biddulph



## The Homestead, John Street, Biddulph



### **Woodland View, Tenford Lane, Tean**



### 1-3 Market Place, Leek



### The Miners Rest, Froghall Road, Cheadle



### **Stoney Park, Consall Lane, Consall**



**Gravel Bank Farm, Caverswall** 



## Adderley Mill, Adderley, Cheadle



### 35 Derby Street, Leek