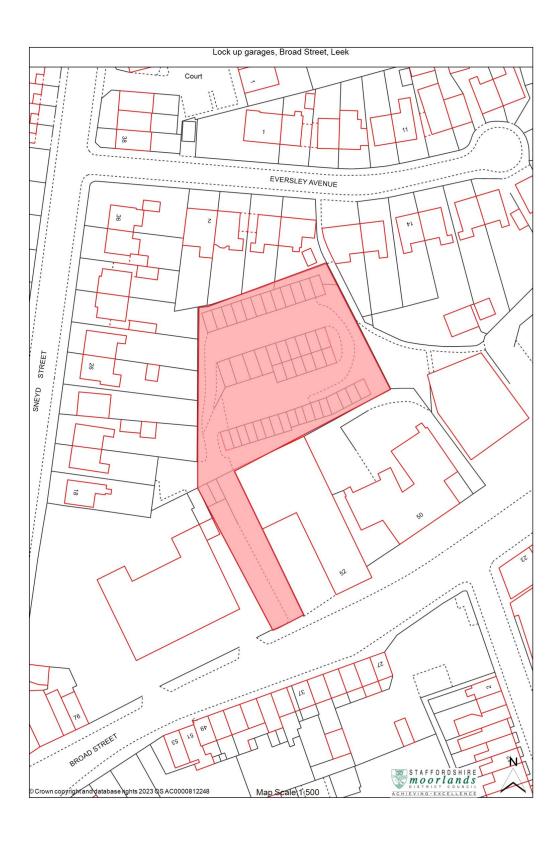

Depot, Upper Tean**



# Former reservoirs, Macclesfield Road, Leek



### Kniveden Hall and Springfield, Mount Road, Leek



### Minster Mill, Walley Street, Biddulph



### Stoddards Garage, Leek Road, Cheadle



## Land north of The Green, Cheadle



## Compton Mill, Compton, Leek





## Big Mill, Mill Street, Leek



## London Mill, Leek



## **Hughes Concrete, Leek**



## **Endon Riding School, Stanley Moss Road**



### Coregreen Scrapyard, Tenford Lane, Upper Tean



## **Trent Head Farm, Barrage Road**



## Garage, Broad Street, Leek



### 14-18 Russell Street, Leek



## The Crown Inn, Tean Road



### Well Street Mill, Well Street, Leek



### **Tearne Quarry, Main Road, Hollington**



## **Travellers Rest, Leek Road, Leekbrook**



## Lock up Garages, Broad Street, Leek



## 197, High Lane, Brown Edge



## **County Services Building, Fountain Street, Leek**



## Former Fole Dairy, Fole



### Former Cecilly Mill, Cheadle



## 171, Biddulph Arms, Congleton Road, Biddulph



## The Homestead, John Street, Biddulph



### **Woodland View, Tenford Lane, Tean**



### 1-3 Market Place, Leek



### The Miners Rest, Froghall Road, Cheadle



### **Stoney Park, Consall Lane, Consall**



**Gravel Bank Farm, Caverswall** 



## Adderley Mill, Adderley, Cheadle



### 35 Derby Street, Leek