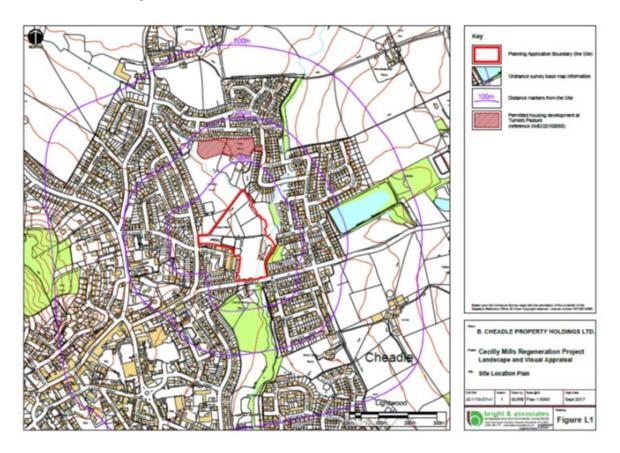

t, Biddulph



### Stoddards Garage, Leek Road, Cheadle



## Land north of The Green, Cheadle



## Compton Mill, Compton, Leek





## Big Mill, Mill Street, Leek



## London Mill, Leek



## **Hughes Concrete, Leek**



## **Endon Riding School, Stanley Moss Road**



### Coregreen Scrapyard, Tenford Lane, Upper Tean



## **Trent Head Farm, Barrage Road**



## Garage, Broad Street, Leek



### 14-18 Russell Street, Leek



## The Crown Inn, Tean Road



### Well Street Mill, Well Street, Leek



### **Tearne Quarry, Main Road, Hollington**



## **Travellers Rest, Leek Road, Leekbrook**



## Lock up Garages, Broad Street, Leek



## 197, High Lane, Brown Edge



## **County Services Building, Fountain Street, Leek**



## Former Fole Dairy, Fole



### Former Cecilly Mill, Cheadle



## 171, Biddulph Arms, Congleton Road, Biddulph



## The Homestead, John Street, Biddulph



### **Woodland View, Tenford Lane, Tean**



### 1-3 Market Place, Leek



### The Miners Rest, Froghall Road, Cheadle



### **Stoney Park, Consall Lane, Consall**



**Gravel Bank Farm, Caverswall** 



## Adderley Mill, Adderley, Cheadle



### 35 Derby Street, Leek