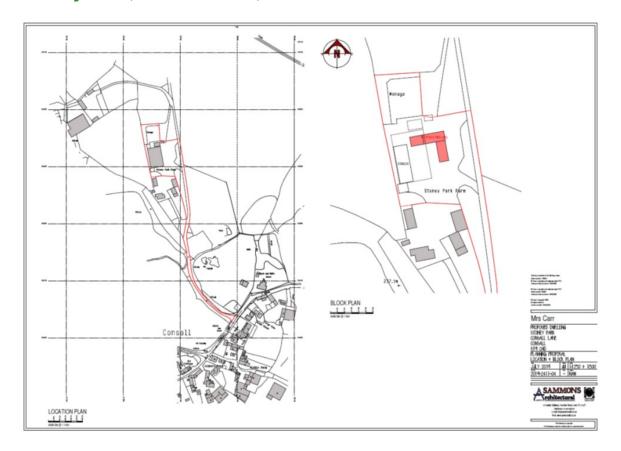

Road**



### Coregreen Scrapyard, Tenford Lane, Upper Tean



## **Trent Head Farm, Barrage Road**



## Garage, Broad Street, Leek



### 14-18 Russell Street, Leek



## The Crown Inn, Tean Road



### Well Street Mill, Well Street, Leek



### **Tearne Quarry, Main Road, Hollington**



## **Travellers Rest, Leek Road, Leekbrook**



## Lock up Garages, Broad Street, Leek



## 197, High Lane, Brown Edge



## **County Services Building, Fountain Street, Leek**



## Former Fole Dairy, Fole



### Former Cecilly Mill, Cheadle



## 171, Biddulph Arms, Congleton Road, Biddulph



## The Homestead, John Street, Biddulph



### **Woodland View, Tenford Lane, Tean**



### 1-3 Market Place, Leek



### The Miners Rest, Froghall Road, Cheadle



### **Stoney Park, Consall Lane, Consall**



**Gravel Bank Farm, Caverswall** 



## Adderley Mill, Adderley, Cheadle



### 35 Derby Street, Leek