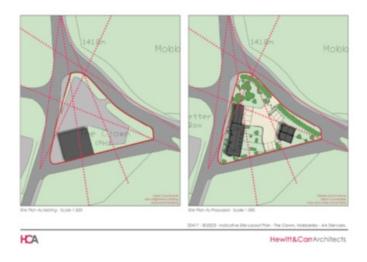

the sites listed in the Brownfield Land Register. Please note that this document does not include plans for sites in the register where development has been completed.

## **Haulage Depot, Upper Tean**



# Former reservoirs, Macclesfield Road, Leek



### Kniveden Hall and Springfield, Mount Road, Leek



### Minster Mill, Walley Street, Biddulph



### Stoddards Garage, Leek Road, Cheadle



## Land north of The Green, Cheadle



## Compton Mill, Compton, Leek





## Big Mill, Mill Street, Leek



## London Mill, Leek



## **Hughes Concrete, Leek**



## **Endon Riding School, Stanley Moss Road**



### Coregreen Scrapyard, Tenford Lane, Upper Tean



## **Trent Head Farm, Barrage Road**



## Garage, Broad Street, Leek



### 14-18 Russell Street, Leek



## The Crown Inn, Tean Road



### Well Street Mill, Well Street, Leek



### **Tearne Quarry, Main Road, Hollington**



## **Travellers Rest, Leek Road, Leekbrook**



## Lock up Garages, Broad Street, Leek



## 197, High Lane, Brown Edge



## **County Services Building, Fountain Street, Leek**



## Former Fole Dairy, Fole



### Former Cecilly Mill, Cheadle



## 171, Biddulph Arms, Congleton Road, Biddulph



## The Homestead, John Street, Biddulph



### **Woodland View, Tenford Lane, Tean**



### 1-3 Market Place, Leek



### The Miners Rest, Froghall Road, Cheadle



### **Stoney Park, Consall Lane, Consall**



**Gravel Bank Farm, Caverswall** 



## Adderley Mill, Adderley, Cheadle



### 35 Derby Street, Leek