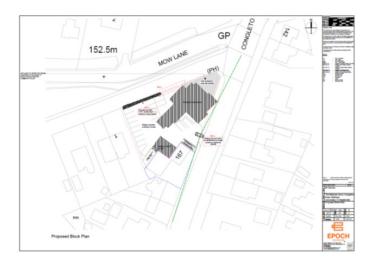

adle



## Land north of The Green, Cheadle



## Compton Mill, Compton, Leek





## Big Mill, Mill Street, Leek



## London Mill, Leek



## **Hughes Concrete, Leek**



## **Endon Riding School, Stanley Moss Road**



### Coregreen Scrapyard, Tenford Lane, Upper Tean



## **Trent Head Farm, Barrage Road**



## Garage, Broad Street, Leek



### 14-18 Russell Street, Leek



## The Crown Inn, Tean Road



### Well Street Mill, Well Street, Leek



### **Tearne Quarry, Main Road, Hollington**



## **Travellers Rest, Leek Road, Leekbrook**



## Lock up Garages, Broad Street, Leek



## 197, High Lane, Brown Edge



## **County Services Building, Fountain Street, Leek**



## Former Fole Dairy, Fole



### Former Cecilly Mill, Cheadle



## 171, Biddulph Arms, Congleton Road, Biddulph



## The Homestead, John Street, Biddulph



### **Woodland View, Tenford Lane, Tean**



### 1-3 Market Place, Leek



### The Miners Rest, Froghall Road, Cheadle



### **Stoney Park, Consall Lane, Consall**



**Gravel Bank Farm, Caverswall** 



## Adderley Mill, Adderley, Cheadle



### 35 Derby Street, Leek