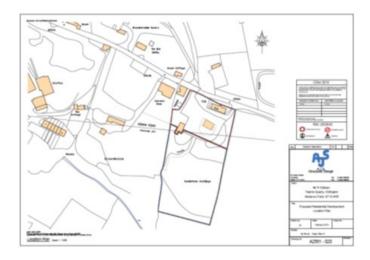

nclude plans for sites in the register where development has been completed.

## **Haulage Depot, Upper Tean**



# Former reservoirs, Macclesfield Road, Leek



### Kniveden Hall and Springfield, Mount Road, Leek



### Minster Mill, Walley Street, Biddulph



### Stoddards Garage, Leek Road, Cheadle



## Land north of The Green, Cheadle



## Compton Mill, Compton, Leek





## Big Mill, Mill Street, Leek



## London Mill, Leek



## **Hughes Concrete, Leek**



## **Endon Riding School, Stanley Moss Road**



### Coregreen Scrapyard, Tenford Lane, Upper Tean



## **Trent Head Farm, Barrage Road**



## Garage, Broad Street, Leek



### 14-18 Russell Street, Leek



## The Crown Inn, Tean Road



### Well Street Mill, Well Street, Leek



### **Tearne Quarry, Main Road, Hollington**



## **Travellers Rest, Leek Road, Leekbrook**



## Lock up Garages, Broad Street, Leek



## 197, High Lane, Brown Edge



## **County Services Building, Fountain Street, Leek**



## Former Fole Dairy, Fole



### Former Cecilly Mill, Cheadle



## 171, Biddulph Arms, Congleton Road, Biddulph



## The Homestead, John Street, Biddulph



### **Woodland View, Tenford Lane, Tean**



### 1-3 Market Place, Leek



### The Miners Rest, Froghall Road, Cheadle



### **Stoney Park, Consall Lane, Consall**



**Gravel Bank Farm, Caverswall** 



## Adderley Mill, Adderley, Cheadle



### 35 Derby Street, Leek