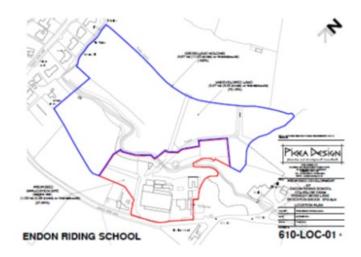

y Mill, Adderley, Cheadle             | 31 |
| 35 Derby Street, Leek                        | 32 |

#### **Maps - introduction**

This document provides a location plan showing the extent of the sites listed in the Brownfield Land Register. Please note that this document does not include plans for sites in the register where development has been completed.

## **Haulage Depot, Upper Tean**



# Former reservoirs, Macclesfield Road, Leek



### Kniveden Hall and Springfield, Mount Road, Leek



### Minster Mill, Walley Street, Biddulph



### Stoddards Garage, Leek Road, Cheadle



## Land north of The Green, Cheadle



## Compton Mill, Compton, Leek





## Big Mill, Mill Street, Leek



## London Mill, Leek



## **Hughes Concrete, Leek**



## **Endon Riding School, Stanley Moss Road**



### Coregreen Scrapyard, Tenford Lane, Upper Tean



## **Trent Head Farm, Barrage Road**



## Garage, Broad Street, Leek



### 14-18 Russell Street, Leek



## The Crown Inn, Tean Road



### Well Street Mill, Well Street, Leek



### **Tearne Quarry, Main Road, Hollington**



## **Travellers Rest, Leek Road, Leekbrook**



## Lock up Garages, Broad Street, Leek



## 197, High Lane, Brown Edge



## **County Services Building, Fountain Street, Leek**



## Former Fole Dairy, Fole



### Former Cecilly Mill, Cheadle



## 171, Biddulph Arms, Congleton Road, Biddulph



## The Homestead, John Street, Biddulph



### **Woodland View, Tenford Lane, Tean**



### 1-3 Market Place, Leek



### The Miners Rest, Froghall Road, Cheadle



### **Stoney Park, Consall Lane, Consall**



**Grave