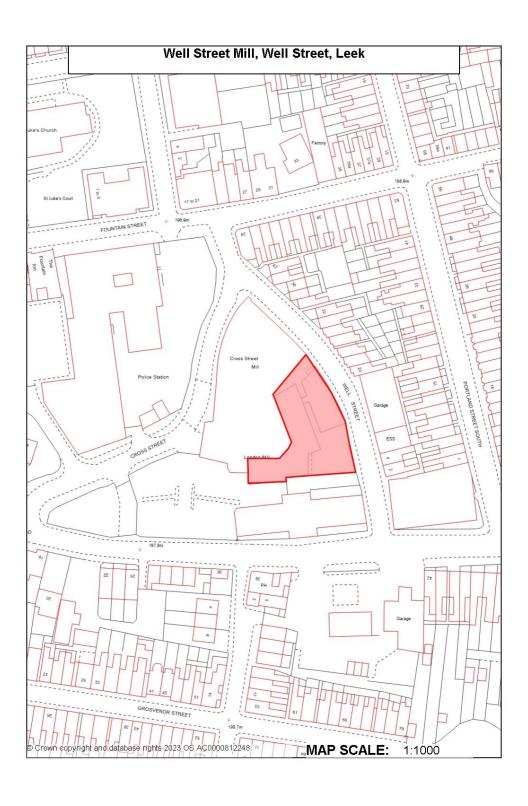

ister. Please note that this document does not include plans for sites in the register where development has been completed.

## **Haulage Depot, Upper Tean**



# Former reservoirs, Macclesfield Road, Leek



### Kniveden Hall and Springfield, Mount Road, Leek



### Minster Mill, Walley Street, Biddulph



### Stoddards Garage, Leek Road, Cheadle



## Land north of The Green, Cheadle



## Compton Mill, Compton, Leek





## Big Mill, Mill Street, Leek



## London Mill, Leek



## **Hughes Concrete, Leek**



## **Endon Riding School, Stanley Moss Road**



### Coregreen Scrapyard, Tenford Lane, Upper Tean



## **Trent Head Farm, Barrage Road**



## Garage, Broad Street, Leek



### 14-18 Russell Street, Leek



## The Crown Inn, Tean Road



### Well Street Mill, Well Street, Leek



### **Tearne Quarry, Main Road, Hollington**



## **Travellers Rest, Leek Road, Leekbrook**



## Lock up Garages, Broad Street, Leek



## 197, High Lane, Brown Edge



## **County Services Building, Fountain Street, Leek**



## Former Fole Dairy, Fole



### Former Cecilly Mill, Cheadle



## 171, Biddulph Arms, Congleton Road, Biddulph



## The Homestead, John Street, Biddulph



### **Woodland View, Tenford Lane, Tean**



### 1-3 Market Place, Leek



### The Miners Rest, Froghall Road, Cheadle



### **Stoney Park, Consall Lane, Consall**



**Gravel Bank Farm, Caverswall** 



## Adderley Mill, Adderley, Cheadle



### 35 Derby Street, Leek