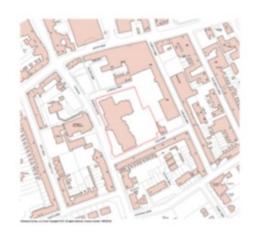

ad, Cheadle      | 28 |
| Stoney Park, Consall Lane, Consall           | 29 |
| Gravel Bank Farm, Caverswall                 | 29 |
| Adderley Mill, Adderley, Cheadle             | 31 |
| 35 Derby Street, Leek                        | 32 |

#### **Maps - introduction**

This document provides a location plan showing the extent of the sites listed in the Brownfield Land Register. Please note that this document does not include plans for sites in the register where development has been completed.

## **Haulage Depot, Upper Tean**



# Former reservoirs, Macclesfield Road, Leek



### Kniveden Hall and Springfield, Mount Road, Leek



### Minster Mill, Walley Street, Biddulph



### Stoddards Garage, Leek Road, Cheadle



## Land north of The Green, Cheadle



## Compton Mill, Compton, Leek





## Big Mill, Mill Street, Leek



## London Mill, Leek



## **Hughes Concrete, Leek**



## **Endon Riding School, Stanley Moss Road**



### Coregreen Scrapyard, Tenford Lane, Upper Tean



## **Trent Head Farm, Barrage Road**



## Garage, Broad Street, Leek



### 14-18 Russell Street, Leek



## The Crown Inn, Tean Road



### Well Street Mill, Well Street, Leek



### **Tearne Quarry, Main Road, Hollington**



## **Travellers Rest, Leek Road, Leekbrook**



## Lock up Garages, Broad Street, Leek



## 197, High Lane, Brown Edge



## **County Services Building, Fountain Street, Leek**



## Former Fole Dairy, Fole



### Former Cecilly Mill, Cheadle



## 171, Biddulph Arms, Congleton Road, Biddulph



## The Homestead, John Street, Biddulph



### **Woodland View, Tenford Lane,