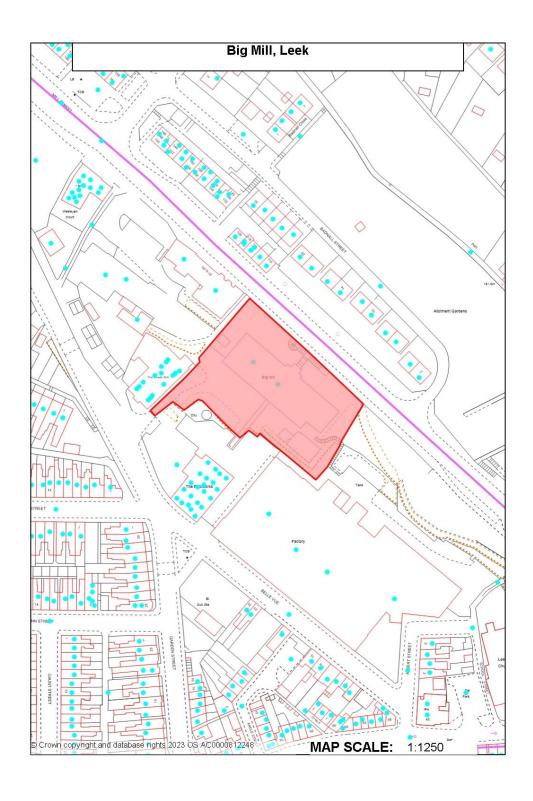

k, Consall Lane, Consall           | 29 |
| Gravel Bank Farm, Caverswall                 | 29 |
| Adderley Mill, Adderley, Cheadle             | 31 |
| 35 Derby Street, Leek                        | 32 |

#### **Maps - introduction**

This document provides a location plan showing the extent of the sites listed in the Brownfield Land Register. Please note that this document does not include plans for sites in the register where development has been completed.

## **Haulage Depot, Upper Tean**



# Former reservoirs, Macclesfield Road, Leek



### Kniveden Hall and Springfield, Mount Road, Leek



### Minster Mill, Walley Street, Biddulph



### Stoddards Garage, Leek Road, Cheadle



## Land north of The Green, Cheadle



## Compton Mill, Compton, Leek





## Big Mill, Mill Street, Leek



## London Mill, Leek



## **Hughes Concrete, Leek**



## **Endon Riding School, Stanley Moss Road**



### Coregreen Scrapyard, Tenford Lane, Upper Tean



## **Trent Head Farm, Barrage Road**



## Garage, Broad Street, Leek



### 14-18 Russell Street, Leek



## The Crown Inn, Tean Road



### Well Street Mill, Well Street, Leek



### **Tearne Quarry, Main Road, Hollington**



## **Travellers Rest, Leek Road, Leekbrook**



## Lock up Garages, Broad Street, Leek



## 197, High Lane, Brown Edge



## **County Services Building, Fountain Street, Leek**



## Former Fole Dairy, Fole



### Former Cecilly Mill, Cheadle



## 171, Biddulph Arms, Congleton Road, Biddulph



## The Homestead, John Street, Biddulph



### **Woodland View, Tenford Lane, Tean**



### 1-3 Market Place, Lee