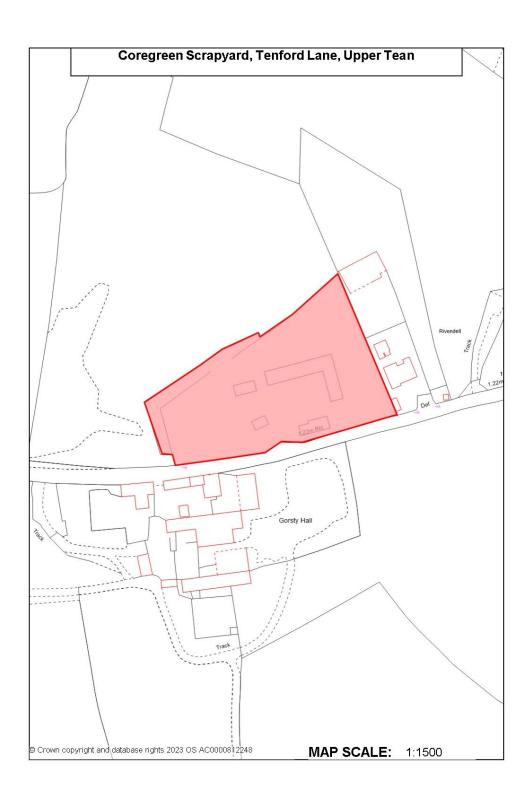

by Street, Leek                        | 32 |

#### **Maps - introduction**

This document provides a location plan showing the extent of the sites listed in the Brownfield Land Register. Please note that this document does not include plans for sites in the register where development has been completed.

## **Haulage Depot, Upper Tean**



# Former reservoirs, Macclesfield Road, Leek



### Kniveden Hall and Springfield, Mount Road, Leek



### Minster Mill, Walley Street, Biddulph



### Stoddards Garage, Leek Road, Cheadle



## Land north of The Green, Cheadle



## Compton Mill, Compton, Leek





## Big Mill, Mill Street, Leek



## London Mill, Leek



## **Hughes Concrete, Leek**



## **Endon Riding School, Stanley Moss Road**



### Coregreen Scrapyard, Tenford Lane, Upper Tean



## **Trent Head Farm, Barrage Road**



## Garage, Broad Street, Leek



### 14-18 Russell Street, Leek



## The Crown Inn, Tean Road



### Well Street Mill, Well Street, Leek



### **Tearne Quarry, Main Road, Hollington**



## **Travellers Rest, Leek Road, Leekbrook**



## Lock up Garages, Broad Street, Leek



## 197, High Lane, Brown Edge



## **County Services Building, Fountain Street, Leek**



## Former Fole Dairy, Fole



### Former Cecilly Mill, Cheadle



## 171, Biddulph Arms, Congleton Road, Biddulph



## The Homestead, John Street, Biddulph



### **Woodland View, Tenford Lane, Tean**



### 1-3 Market Place, Leek



### The Miners Rest, Froghall Road, Cheadle



### **Stoney Park, Consall Lane, Consall**



**Gravel Bank Farm, Caverswall** 



## Adderley Mill, Adder