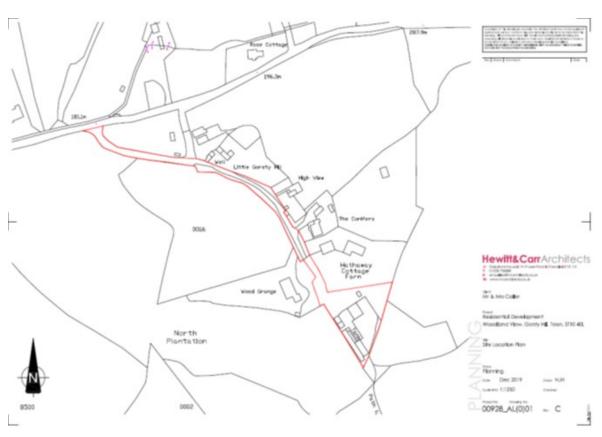

g Mill, Mill Street, Leek



## London Mill, Leek



## **Hughes Concrete, Leek**



## **Endon Riding School, Stanley Moss Road**



### Coregreen Scrapyard, Tenford Lane, Upper Tean



## **Trent Head Farm, Barrage Road**



## Garage, Broad Street, Leek



### 14-18 Russell Street, Leek



## The Crown Inn, Tean Road



### Well Street Mill, Well Street, Leek



### **Tearne Quarry, Main Road, Hollington**



## **Travellers Rest, Leek Road, Leekbrook**



## Lock up Garages, Broad Street, Leek



## 197, High Lane, Brown Edge



## **County Services Building, Fountain Street, Leek**



## Former Fole Dairy, Fole



### Former Cecilly Mill, Cheadle



## 171, Biddulph Arms, Congleton Road, Biddulph



## The Homestead, John Street, Biddulph



### **Woodland View, Tenford Lane, Tean**



### 1-3 Market Place, Leek



### The Miners Rest, Froghall Road, Cheadle



### **Stoney Park, Consall Lane, Consall**



**Gravel Bank Farm, Caverswall** 



## Adderley Mill, Adderley, Cheadle



### 35 Derby Street, Leek