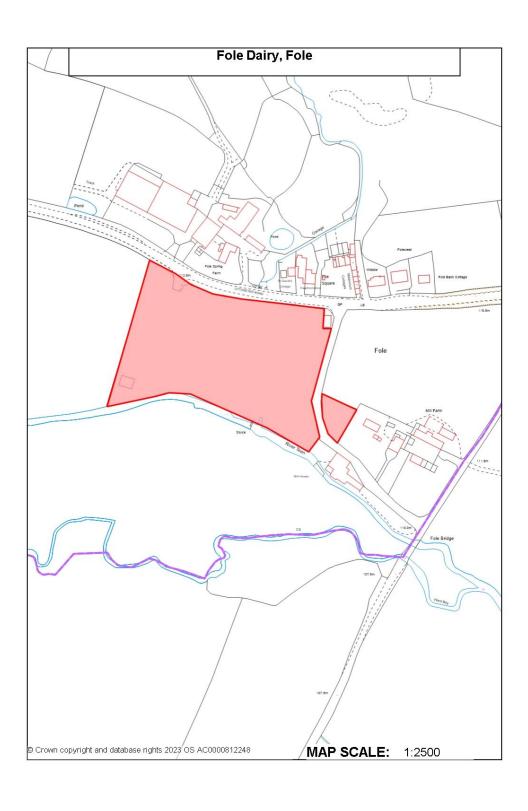

ek



### Minster Mill, Walley Street, Biddulph



### Stoddards Garage, Leek Road, Cheadle



## Land north of The Green, Cheadle



## Compton Mill, Compton, Leek





## Big Mill, Mill Street, Leek



## London Mill, Leek



## **Hughes Concrete, Leek**



## **Endon Riding School, Stanley Moss Road**



### Coregreen Scrapyard, Tenford Lane, Upper Tean



## **Trent Head Farm, Barrage Road**



## Garage, Broad Street, Leek



### 14-18 Russell Street, Leek



## The Crown Inn, Tean Road



### Well Street Mill, Well Street, Leek



### **Tearne Quarry, Main Road, Hollington**



## **Travellers Rest, Leek Road, Leekbrook**



## Lock up Garages, Broad Street, Leek



## 197, High Lane, Brown Edge



## **County Services Building, Fountain Street, Leek**



## Former Fole Dairy, Fole



### Former Cecilly Mill, Cheadle



## 171, Biddulph Arms, Congleton Road, Biddulph



## The Homestead, John Street, Biddulph



### **Woodland View, Tenford Lane, Tean**



### 1-3 Market Place, Leek



### The Miners Rest, Froghall Road, Cheadle



### **Stoney Park, Consall Lane, Consall**



**Gravel Bank Farm, Caverswall** 



## Adderley Mill, Adderley, Cheadle



### 35 Derby Street, Leek