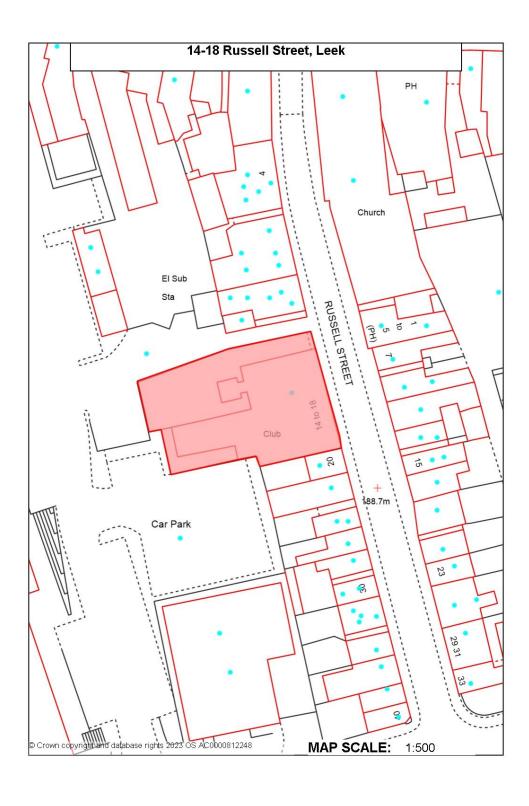

ion plan showing the extent of the sites listed in the Brownfield Land Register. Please note that this document does not include plans for sites in the register where development has been completed.

## **Haulage Depot, Upper Tean**



# Former reservoirs, Macclesfield Road, Leek



### Kniveden Hall and Springfield, Mount Road, Leek



### Minster Mill, Walley Street, Biddulph



### Stoddards Garage, Leek Road, Cheadle



## Land north of The Green, Cheadle



## Compton Mill, Compton, Leek





## Big Mill, Mill Street, Leek



## London Mill, Leek



## **Hughes Concrete, Leek**



## **Endon Riding School, Stanley Moss Road**



### Coregreen Scrapyard, Tenford Lane, Upper Tean



## **Trent Head Farm, Barrage Road**



## Garage, Broad Street, Leek



### 14-18 Russell Street, Leek



## The Crown Inn, Tean Road



### Well Street Mill, Well Street, Leek



### **Tearne Quarry, Main Road, Hollington**



## **Travellers Rest, Leek Road, Leekbrook**



## Lock up Garages, Broad Street, Leek



## 197, High Lane, Brown Edge



## **County Services Building, Fountain Street, Leek**



## Former Fole Dairy, Fole



### Former Cecilly Mill, Cheadle



## 171, Biddulph Arms, Congleton Road, Biddulph



## The Homestead, John Street, Biddulph



### **Woodland View, Tenford Lane, Tean**



### 1-3 Market Place, Leek



### The Miners Rest, Froghall Road, Cheadle



### **Stoney Park, Consall Lane, Consall**



**Gravel Bank Farm, Caverswall** 



## Adderley Mill, Adderley, Cheadle



### 35 Derby Street, Leek