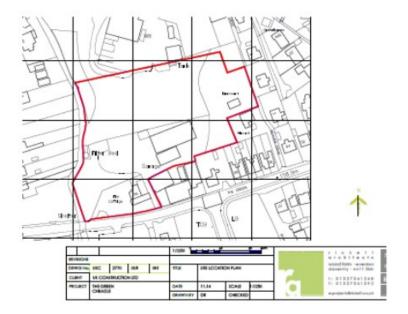

7 |
| The Miners Rest, Froghall Road, Cheadle      | 28 |
| Stoney Park, Consall Lane, Consall           | 29 |
| Gravel Bank Farm, Caverswall                 | 29 |
| Adderley Mill, Adderley, Cheadle             | 31 |
| 35 Derby Street, Leek                        | 32 |

#### **Maps - introduction**

This document provides a location plan showing the extent of the sites listed in the Brownfield Land Register. Please note that this document does not include plans for sites in the register where development has been completed.

## **Haulage Depot, Upper Tean**



# Former reservoirs, Macclesfield Road, Leek



### Kniveden Hall and Springfield, Mount Road, Leek



### Minster Mill, Walley Street, Biddulph



### Stoddards Garage, Leek Road, Cheadle



## Land north of The Green, Cheadle



## Compton Mill, Compton, Leek





## Big Mill, Mill Street, Leek



## London Mill, Leek



## **Hughes Concrete, Leek**



## **Endon Riding School, Stanley Moss Road**



### Coregreen Scrapyard, Tenford Lane, Upper Tean



## **Trent Head Farm, Barrage Road**



## Garage, Broad Street, Leek



### 14-18 Russell Street, Leek



## The Crown Inn, Tean Road



### Well Street Mill, Well Street, Leek



### **Tearne Quarry, Main Road, Hollington**



## **Travellers Rest, Leek Road, Leekbrook**



## Lock up Garages, Broad Street, Leek



## 197, High Lane, Brown Edge



## **County Services Building, Fountain Street, Leek**



## Former Fole Dairy, Fole



### Former Cecilly Mill, Cheadle



## 171, Biddulph Arms, Congleton Road, Biddulph



## The Homestead, John Street, Biddulph