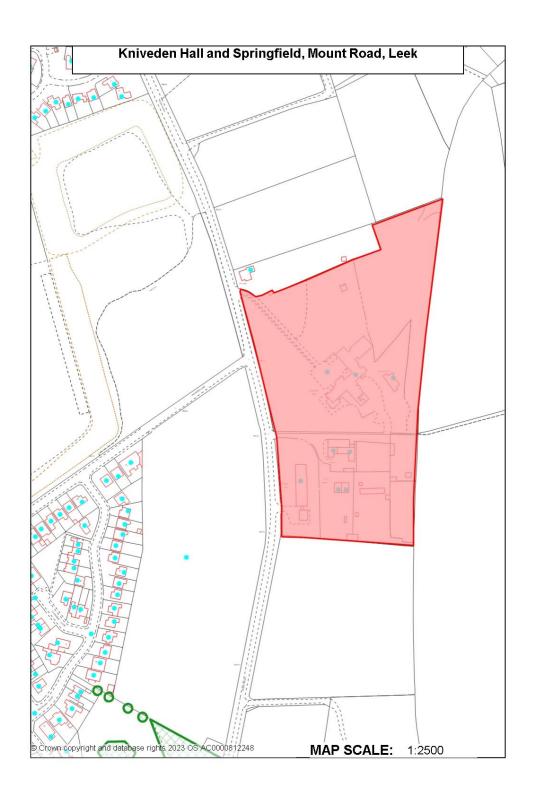

Biddulph         | 26 |
| Woodland View, Tenford Lane, Tean            | 26 |
| 1-3 Market Place, Leek                       | 27 |
| The Miners Rest, Froghall Road, Cheadle      | 28 |
| Stoney Park, Consall Lane, Consall           | 29 |
| Gravel Bank Farm, Caverswall                 | 29 |
| Adderley Mill, Adderley, Cheadle             | 31 |
| 35 Derby Street, Leek                        | 32 |

#### **Maps - introduction**

This document provides a location plan showing the extent of the sites listed in the Brownfield Land Register. Please note that this document does not include plans for sites in the register where development has been completed.

## **Haulage Depot, Upper Tean**



# Former reservoirs, Macclesfield Road, Leek



### Kniveden Hall and Springfield, Mount Road, Leek



### Minster Mill, Walley Street, Biddulph



### Stoddards Garage, Leek Road, Cheadle



## Land north of The Green, Cheadle



## Compton Mill, Compton, Leek





## Big Mill, Mill Street, Leek



## London Mill, Leek



## **Hughes Concrete, Leek**



## **Endon Riding School, Stanley Moss Road**



### Coregreen Scrapyard, Tenford Lane, Upper Tean



## **Trent Head Farm, Barrage Road**



## Garage, Broad Street, Leek



### 14-18 Russell Street, Leek



## The Crown Inn, Tean Road



### Well Street Mill, Well Street, Leek



### **Tearne Quarry, Main Road, Hollington**



## **Travellers Rest, Leek Road, Leekbrook**



## Lock up Garages, Broad Street, Leek



## 197, High Lane, Brown Edge



## **County Services Building, Fountain Street, Leek**



## Former Fole Dairy, Fole



##