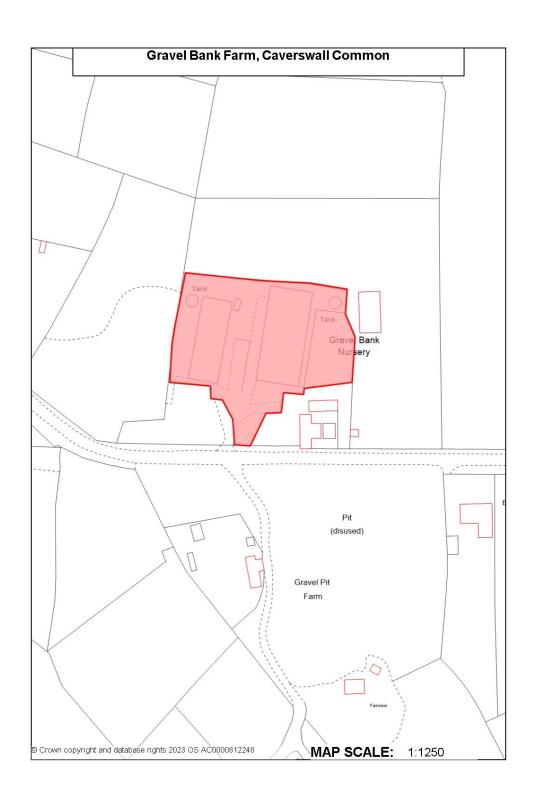

enford Lane, Upper Tean



## **Trent Head Farm, Barrage Road**



## Garage, Broad Street, Leek



### 14-18 Russell Street, Leek



## The Crown Inn, Tean Road



### Well Street Mill, Well Street, Leek



### **Tearne Quarry, Main Road, Hollington**



## **Travellers Rest, Leek Road, Leekbrook**



## Lock up Garages, Broad Street, Leek



## 197, High Lane, Brown Edge



## **County Services Building, Fountain Street, Leek**



## Former Fole Dairy, Fole



### Former Cecilly Mill, Cheadle



## 171, Biddulph Arms, Congleton Road, Biddulph



## The Homestead, John Street, Biddulph



### **Woodland View, Tenford Lane, Tean**



### 1-3 Market Place, Leek



### The Miners Rest, Froghall Road, Cheadle



### **Stoney Park, Consall Lane, Consall**



**Gravel Bank Farm, Caverswall** 



## Adderley Mill, Adderley, Cheadle



### 35 Derby Street, Leek