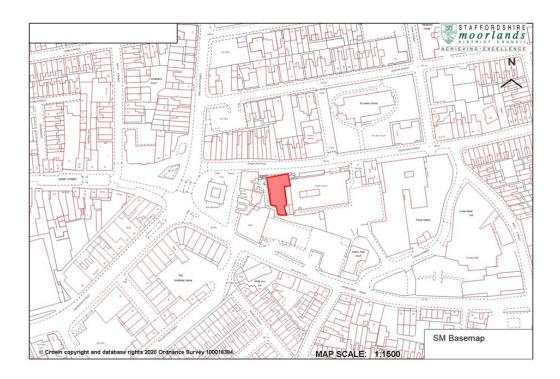

nd Springfield, Mount Road, Leek



### Minster Mill, Walley Street, Biddulph



### Stoddards Garage, Leek Road, Cheadle



## Land north of The Green, Cheadle



## Compton Mill, Compton, Leek





## Big Mill, Mill Street, Leek



## London Mill, Leek



## **Hughes Concrete, Leek**



## **Endon Riding School, Stanley Moss Road**



### Coregreen Scrapyard, Tenford Lane, Upper Tean



## **Trent Head Farm, Barrage Road**



## Garage, Broad Street, Leek



### 14-18 Russell Street, Leek



## The Crown Inn, Tean Road



### Well Street Mill, Well Street, Leek



### **Tearne Quarry, Main Road, Hollington**



## **Travellers Rest, Leek Road, Leekbrook**



## Lock up Garages, Broad Street, Leek



## 197, High Lane, Brown Edge



## **County Services Building, Fountain Street, Leek**



## Former Fole Dairy, Fole



### Former Cecilly Mill, Cheadle



## 171, Biddulph Arms, Congleton Road, Biddulph



## The Homestead, John Street, Biddulph



### **Woodland View, Tenford Lane, Tean**



### 1-3 Market Place, Leek



### The Miners Rest, Froghall Road, Cheadle



### **Stoney Park, Consall Lane, Consall**



**Gravel Bank Farm, Caverswall** 



## Adderley Mill, Adderley, Cheadle



### 35 Derby Street, Leek