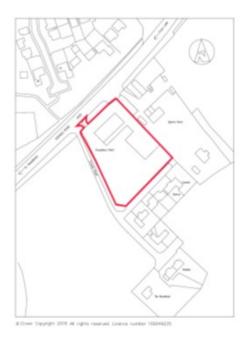

elopment has been completed.

## **Haulage Depot, Upper Tean**



# Former reservoirs, Macclesfield Road, Leek



### Kniveden Hall and Springfield, Mount Road, Leek



### Minster Mill, Walley Street, Biddulph



### Stoddards Garage, Leek Road, Cheadle



## Land north of The Green, Cheadle



## Compton Mill, Compton, Leek





## Big Mill, Mill Street, Leek



## London Mill, Leek



## **Hughes Concrete, Leek**



## **Endon Riding School, Stanley Moss Road**



### Coregreen Scrapyard, Tenford Lane, Upper Tean



## **Trent Head Farm, Barrage Road**



## Garage, Broad Street, Leek



### 14-18 Russell Street, Leek



## The Crown Inn, Tean Road



### Well Street Mill, Well Street, Leek



### **Tearne Quarry, Main Road, Hollington**



## **Travellers Rest, Leek Road, Leekbrook**



## Lock up Garages, Broad Street, Leek



## 197, High Lane, Brown Edge



## **County Services Building, Fountain Street, Leek**



## Former Fole Dairy, Fole



### Former Cecilly Mill, Cheadle



## 171, Biddulph Arms, Congleton Road, Biddulph



## The Homestead, John Street, Biddulph



### **Woodland View, Tenford Lane, Tean**



### 1-3 Market Place, Leek



### The Miners Rest, Froghall Road, Cheadle



### **Stoney Park, Consall Lane, Consall**



**Gravel Bank Farm, Caverswall** 



## Adderley Mill, Adderley, Cheadle



### 35 Derby Street, Leek