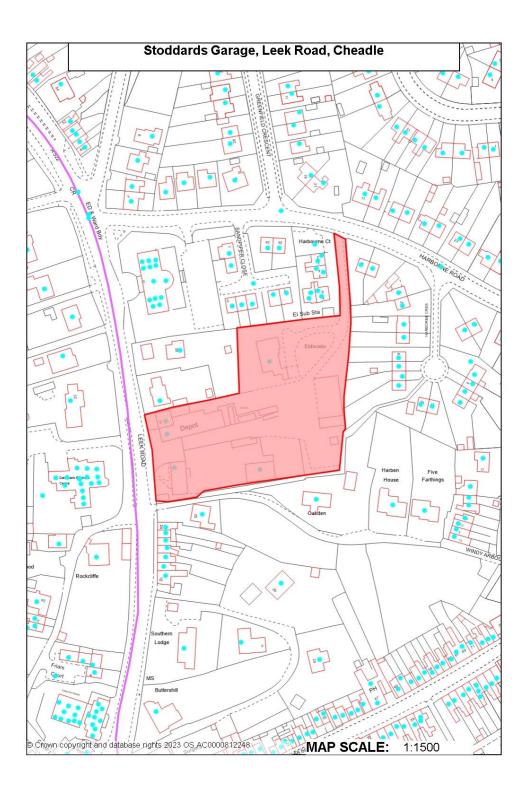

t Place, Leek                       | 27 |
| The Miners Rest, Froghall Road, Cheadle      | 28 |
| Stoney Park, Consall Lane, Consall           | 29 |
| Gravel Bank Farm, Caverswall                 | 29 |
| Adderley Mill, Adderley, Cheadle             | 31 |
| 35 Derby Street, Leek                        | 32 |

#### **Maps - introduction**

This document provides a location plan showing the extent of the sites listed in the Brownfield Land Register. Please note that this document does not include plans for sites in the register where development has been completed.

## **Haulage Depot, Upper Tean**



# Former reservoirs, Macclesfield Road, Leek



### Kniveden Hall and Springfield, Mount Road, Leek



### Minster Mill, Walley Street, Biddulph



### Stoddards Garage, Leek Road, Cheadle



## Land north of The Green, Cheadle



## Compton Mill, Compton, Leek





## Big Mill, Mill Street, Leek



## London Mill, Leek



## **Hughes Concrete, Leek**



## **Endon Riding School, Stanley Moss Road**



### Coregreen Scrapyard, Tenford Lane, Upper Tean



## **Trent Head Farm, Barrage Road**



## Garage, Broad Street, Leek



### 14-18 Russell Street, Leek



## The Crown Inn, Tean Road



### Well Street Mill, Well Street, Leek



### **Tearne Quarry, Main Road, Hollington**



## **Travellers Rest, Leek Road, Leekbrook**



## Lock up Garages, Broad Street, Leek



## 197, High Lane, Brown Edge



## **County Services Building, Fountain Street, Leek**



## Former Fole Dairy, Fole



### Former Cecilly Mill, Cheadle



## 171, Biddulph Arms, Congleton Road, Biddulph



## T