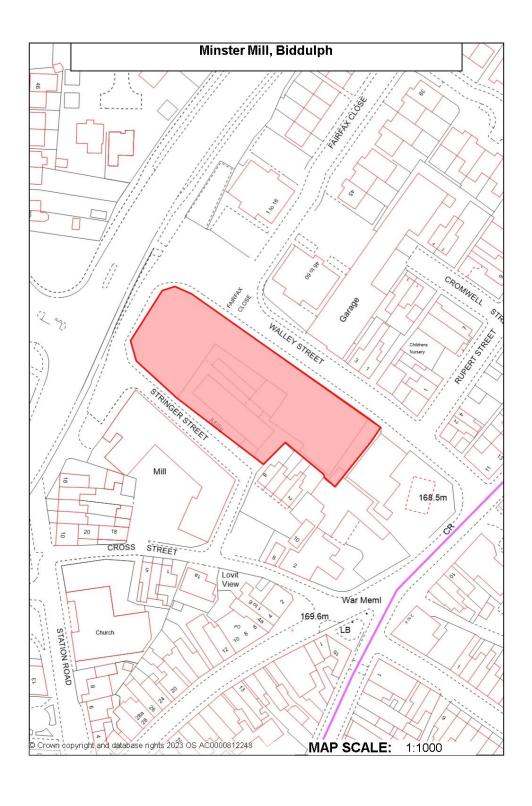

ord Lane, Tean            | 26 |
| 1-3 Market Place, Leek                       | 27 |
| The Miners Rest, Froghall Road, Cheadle      | 28 |
| Stoney Park, Consall Lane, Consall           | 29 |
| Gravel Bank Farm, Caverswall                 | 29 |
| Adderley Mill, Adderley, Cheadle             | 31 |
| 35 Derby Street, Leek                        | 32 |

#### **Maps - introduction**

This document provides a location plan showing the extent of the sites listed in the Brownfield Land Register. Please note that this document does not include plans for sites in the register where development has been completed.

## **Haulage Depot, Upper Tean**



# Former reservoirs, Macclesfield Road, Leek



### Kniveden Hall and Springfield, Mount Road, Leek



### Minster Mill, Walley Street, Biddulph



### Stoddards Garage, Leek Road, Cheadle



## Land north of The Green, Cheadle



## Compton Mill, Compton, Leek





## Big Mill, Mill Street, Leek



## London Mill, Leek



## **Hughes Concrete, Leek**



## **Endon Riding School, Stanley Moss Road**



### Coregreen Scrapyard, Tenford Lane, Upper Tean



## **Trent Head Farm, Barrage Road**



## Garage, Broad Street, Leek



### 14-18 Russell Street, Leek



## The Crown Inn, Tean Road



### Well Street Mill, Well Street, Leek



### **Tearne Quarry, Main Road, Hollington**



## **Travellers Rest, Leek Road, Leekbrook**



## Lock up Garages, Broad Street, Leek



## 197, High Lane, Brown Edge



## **County Services Building, Fountain Street, Leek**



## Former Fole Dairy, Fole



### Former Cecilly Mill, Cheadle



## 171, Bid