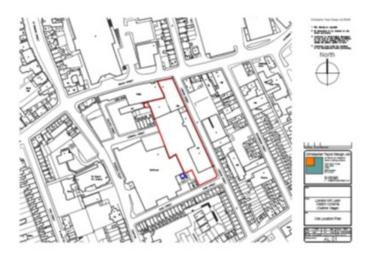

| 29 |
| Gravel Bank Farm, Caverswall                 | 29 |
| Adderley Mill, Adderley, Cheadle             | 31 |
| 35 Derby Street, Leek                        | 32 |

#### **Maps - introduction**

This document provides a location plan showing the extent of the sites listed in the Brownfield Land Register. Please note that this document does not include plans for sites in the register where development has been completed.

## **Haulage Depot, Upper Tean**



# Former reservoirs, Macclesfield Road, Leek



### Kniveden Hall and Springfield, Mount Road, Leek



### Minster Mill, Walley Street, Biddulph



### Stoddards Garage, Leek Road, Cheadle



## Land north of The Green, Cheadle



## Compton Mill, Compton, Leek





## Big Mill, Mill Street, Leek



## London Mill, Leek



## **Hughes Concrete, Leek**



## **Endon Riding School, Stanley Moss Road**



### Coregreen Scrapyard, Tenford Lane, Upper Tean



## **Trent Head Farm, Barrage Road**



## Garage, Broad Street, Leek



### 14-18 Russell Street, Leek



## The Crown Inn, Tean Road



### Well Street Mill, Well Street, Leek



### **Tearne Quarry, Main Road, Hollington**



## **Travellers Rest, Leek Road, Leekbrook**



## Lock up Garages, Broad Street, Leek



## 197, High Lane, Brown Edge



## **County Services Building, Fountain Street, Leek**



## Former Fole Dairy, Fole



### Former Cecilly Mill, Cheadle



## 171, Biddulph Arms, Congleton Road, Biddulph



## The Homestead, John Street, Biddulph



### **Woodland View, Tenford Lane, Tean**



### 1-3 Market Place, Leek



### The Miners Rest