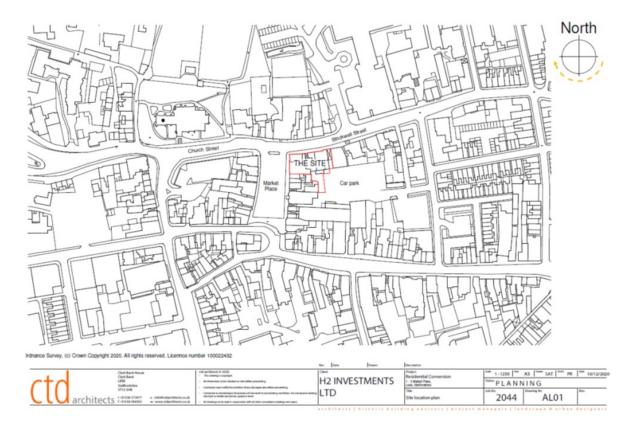

# London Mill, Leek



## **Hughes Concrete, Leek**



## **Endon Riding School, Stanley Moss Road**



### Coregreen Scrapyard, Tenford Lane, Upper Tean



## **Trent Head Farm, Barrage Road**



## Garage, Broad Street, Leek



### 14-18 Russell Street, Leek



## The Crown Inn, Tean Road



### Well Street Mill, Well Street, Leek



### **Tearne Quarry, Main Road, Hollington**



## **Travellers Rest, Leek Road, Leekbrook**



## Lock up Garages, Broad Street, Leek



## 197, High Lane, Brown Edge



## **County Services Building, Fountain Street, Leek**



## Former Fole Dairy, Fole



### Former Cecilly Mill, Cheadle



## 171, Biddulph Arms, Congleton Road, Biddulph



## The Homestead, John Street, Biddulph



### **Woodland View, Tenford Lane, Tean**



### 1-3 Market Place, Leek



### The Miners Rest, Froghall Road, Cheadle



### **Stoney Park, Consall Lane, Consall**



**Gravel Bank Farm, Caverswall** 



## Adderley Mill, Adderley, Cheadle



### 35 Derby Street, Leek