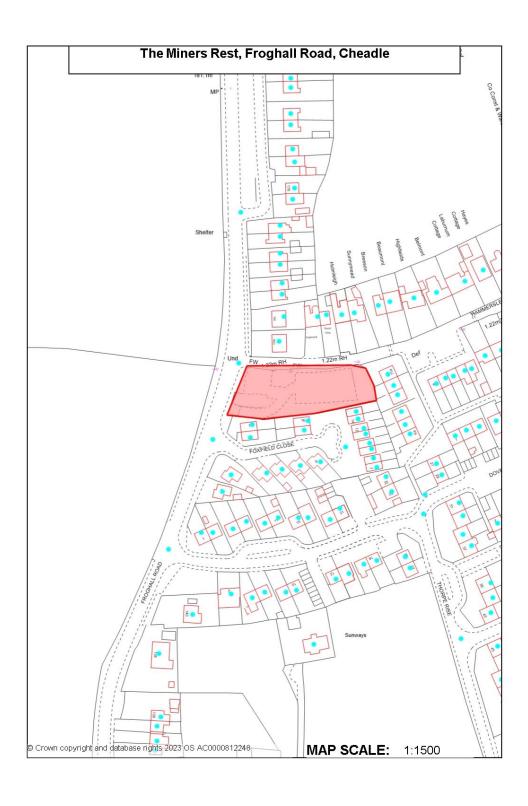

ek**



## **Endon Riding School, Stanley Moss Road**



### Coregreen Scrapyard, Tenford Lane, Upper Tean



## **Trent Head Farm, Barrage Road**



## Garage, Broad Street, Leek



### 14-18 Russell Street, Leek



## The Crown Inn, Tean Road



### Well Street Mill, Well Street, Leek



### **Tearne Quarry, Main Road, Hollington**



## **Travellers Rest, Leek Road, Leekbrook**



## Lock up Garages, Broad Street, Leek



## 197, High Lane, Brown Edge



## **County Services Building, Fountain Street, Leek**



## Former Fole Dairy, Fole



### Former Cecilly Mill, Cheadle



## 171, Biddulph Arms, Congleton Road, Biddulph



## The Homestead, John Street, Biddulph



### **Woodland View, Tenford Lane, Tean**



### 1-3 Market Place, Leek



### The Miners Rest, Froghall Road, Cheadle



### **Stoney Park, Consall Lane, Consall**



**Gravel Bank Farm, Caverswall** 



## Adderley Mill, Adderley, Cheadle



### 35 Derby Street, Leek