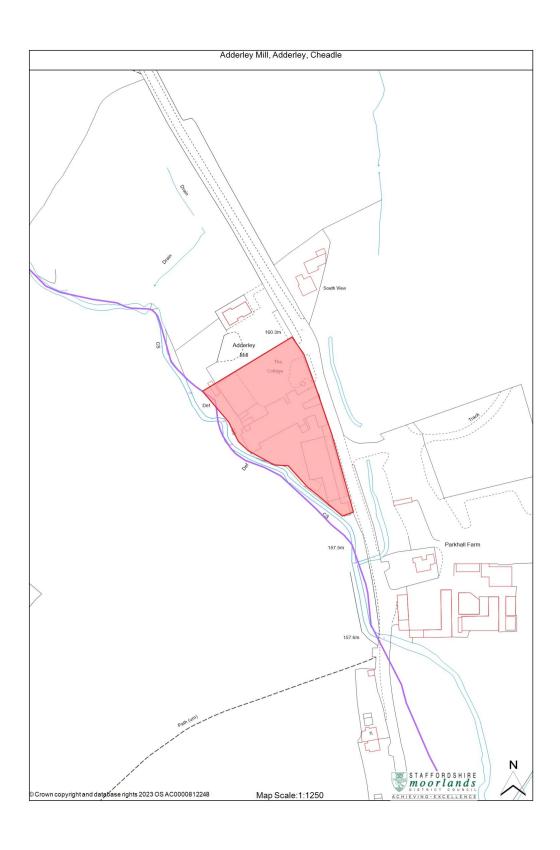

ead Farm, Barrage Road**



## Garage, Broad Street, Leek



### 14-18 Russell Street, Leek



## The Crown Inn, Tean Road



### Well Street Mill, Well Street, Leek



### **Tearne Quarry, Main Road, Hollington**



## **Travellers Rest, Leek Road, Leekbrook**



## Lock up Garages, Broad Street, Leek



## 197, High Lane, Brown Edge



## **County Services Building, Fountain Street, Leek**



## Former Fole Dairy, Fole



### Former Cecilly Mill, Cheadle



## 171, Biddulph Arms, Congleton Road, Biddulph



## The Homestead, John Street, Biddulph



### **Woodland View, Tenford Lane, Tean**



### 1-3 Market Place, Leek



### The Miners Rest, Froghall Road, Cheadle



### **Stoney Park, Consall Lane, Consall**



**Gravel Bank Farm, Caverswall** 



## Adderley Mill, Adderley, Cheadle



### 35 Derby Street, Leek