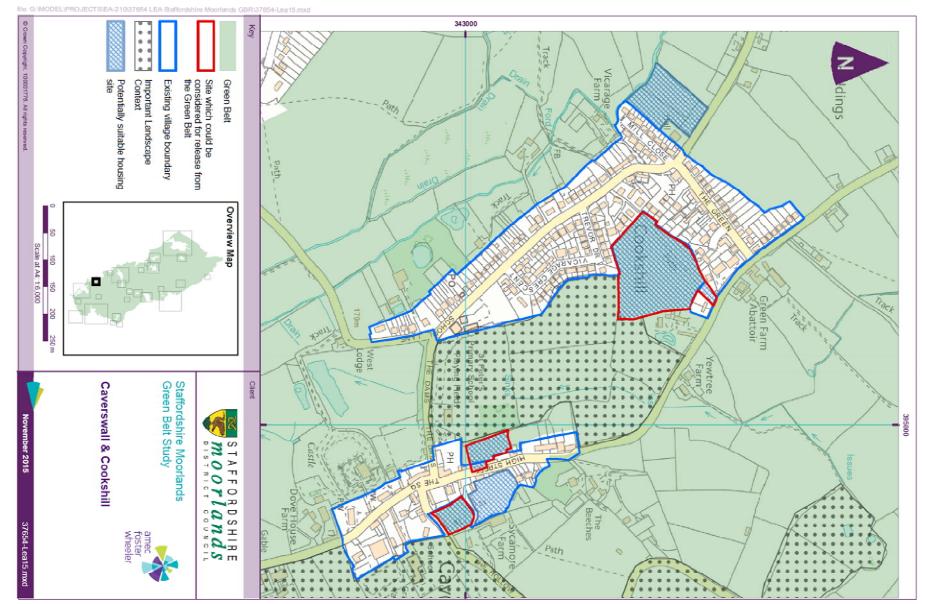

## Caverswall & Cookshill

24

| Green Belt Purpose                                             | CL004                                                                                                                                                                                                                                                                                                                                                             | CL007                                                                                                                                          | CV004                                                                                                                                                                           | CV006                                                                                                                                                                                |
|----------------------------------------------------------------|-------------------------------------------------------------------------------------------------------------------------------------------------------------------------------------------------------------------------------------------------------------------------------------------------------------------------------------------------------------------|------------------------------------------------------------------------------------------------------------------------------------------------|---------------------------------------------------------------------------------------------------------------------------------------------------------------------------------|--------------------------------------------------------------------------------------------------------------------------------------------------------------------------------------|
| Check Sprawl                                                   | Limited Contribution                                                                                                                                                                                                                                                                                                                                              | Significant Contribution                                                                                                                       | Limited Contribution                                                                                                                                                            | Limited Contribution                                                                                                                                                                 |
| Maintain Separation                                            | Contribution                                                                                                                                                                                                                                                                                                                                                      | Contribution                                                                                                                                   | Limited Contribution                                                                                                                                                            | Contribution                                                                                                                                                                         |
| Prevent Encroachment                                           | Limited Contribution                                                                                                                                                                                                                                                                                                                                              | Significant Contribution                                                                                                                       | Limited Contribution                                                                                                                                                            | Limited Contribution                                                                                                                                                                 |
| Preserve Setting                                               | Contribution                                                                                                                                                                                                                                                                                                                                                      | Contribution                                                                                                                                   | Limited Contribution                                                                                                                                                            | Limited Contribution                                                                                                                                                                 |
| Overall impact on the Green<br>Belt purposes of<br>development | Moderate – whilst this land is<br>physically part of the separation<br>between Cookshill and Caverswall, it<br>has a high degree of visual enclosure<br>and strong boundaries to contain<br>development.<br>Land adjacent to this site between<br>Cookshill and Caverswall has been<br>judged by the LCA as an important<br>landscape setting to the settlements. | Significant - part of the sensitive gap<br>between Cookshill and Weston<br>Coyney.                                                             | Limited – a well enclosed parcel<br>visually and in terms of boundaries<br>with no glimpse of the site either from<br>the Square or the sunken and well-<br>tree'd Hollow Lane. | Limited – while it is part of the land<br>separating Cookshill and Caverswall,<br>does not play a significant part in this<br>role given its size and degree of visual<br>enclosure. |
| Recommendation for Green<br>Belt boundary revision             | Consider for Release and amendment<br>of the village infill boundary should<br>other aspects of the evidence base<br>indicate this to be appropriate.<br>Boundary treatment would be required<br>to the south and east in order to<br>maintain visual separation between<br>Cookshill and Caverswall.                                                             | No Change as revision would be an<br>unacceptable extension of the village<br>envelope into Green Belt judged to be<br>particularly sensitive. | Consider for Release and amendment<br>of the village boundary should other<br>aspects of the evidence base indicate<br>this to be appropriate.                                  | Consider for Release and amendment<br>of the village boundary should other<br>aspects of the evidence base indicate<br>this to be appropriate.                                       |

Note that the purpose of regeneration is not evaluated as it is not appropriate to this scale of analysis