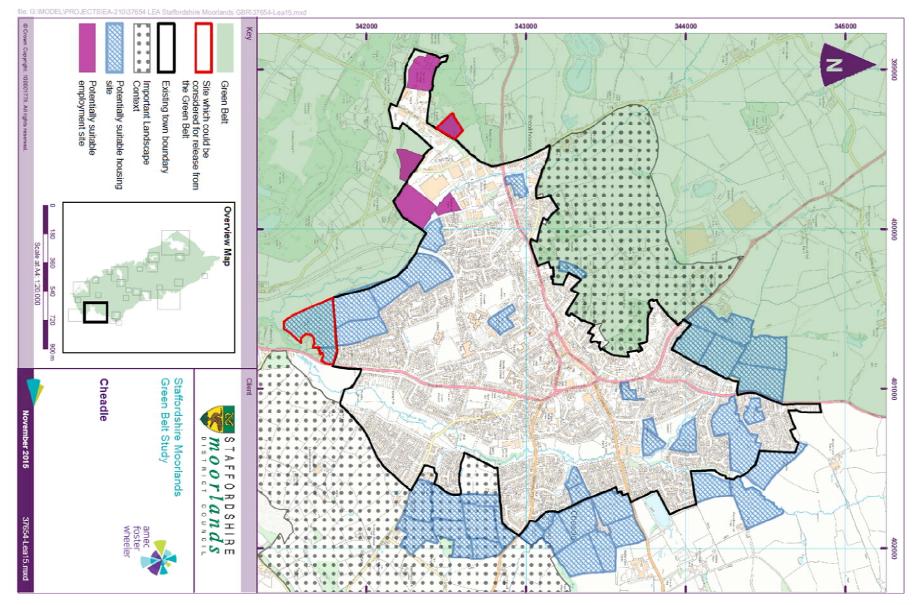

## Cheadle

© Crown copyright and database rights 2015 Ordnance Survey 100018384.

© Crown copyright and database rights 2015 Ordnance Survey 100018384.

| Chead | le Ap | praisal | M | latrix |
|-------|-------|---------|---|--------|
|-------|-------|---------|---|--------|

| Green Belt Purpose                                                       | СН093                                                                                                                                                                                                                                                                                                                                                                                                                                                                                                                                                                                                                                                                                         | CH094                                                                                                                                                                                                                                              | CH128                                                                                                                                                                                                                                                            | CH136                                                                                                                                                                                                                                                                                    | CH134a, CH134b,<br>CH135a, CH135b,<br>CH135c                                                                                                                                                                                                                                                                                                                                                                                                                | CH165                                                                                                                                                                                                                                                                                                                                                                                                                                                                                                                 |
|--------------------------------------------------------------------------|-----------------------------------------------------------------------------------------------------------------------------------------------------------------------------------------------------------------------------------------------------------------------------------------------------------------------------------------------------------------------------------------------------------------------------------------------------------------------------------------------------------------------------------------------------------------------------------------------------------------------------------------------------------------------------------------------|----------------------------------------------------------------------------------------------------------------------------------------------------------------------------------------------------------------------------------------------------|------------------------------------------------------------------------------------------------------------------------------------------------------------------------------------------------------------------------------------------------------------------|------------------------------------------------------------------------------------------------------------------------------------------------------------------------------------------------------------------------------------------------------------------------------------------|-------------------------------------------------------------------------------------------------------------------------------------------------------------------------------------------------------------------------------------------------------------------------------------------------------------------------------------------------------------------------------------------------------------------------------------------------------------|-----------------------------------------------------------------------------------------------------------------------------------------------------------------------------------------------------------------------------------------------------------------------------------------------------------------------------------------------------------------------------------------------------------------------------------------------------------------------------------------------------------------------|
| Check Sprawl                                                             | Contribution                                                                                                                                                                                                                                                                                                                                                                                                                                                                                                                                                                                                                                                                                  | Contribution                                                                                                                                                                                                                                       | Limited Contribution                                                                                                                                                                                                                                             | Contribution                                                                                                                                                                                                                                                                             | Significant Contribution                                                                                                                                                                                                                                                                                                                                                                                                                                    | Contribution                                                                                                                                                                                                                                                                                                                                                                                                                                                                                                          |
| Maintain Separation                                                      | Limited Contribution                                                                                                                                                                                                                                                                                                                                                                                                                                                                                                                                                                                                                                                                          | Limited Contribution                                                                                                                                                                                                                               | Limited Contribution                                                                                                                                                                                                                                             | Limited Contribution                                                                                                                                                                                                                                                                     | Limited Contribution                                                                                                                                                                                                                                                                                                                                                                                                                                        | Limited Contribution                                                                                                                                                                                                                                                                                                                                                                                                                                                                                                  |
| Prevent<br>Encroachment                                                  | Contribution                                                                                                                                                                                                                                                                                                                                                                                                                                                                                                                                                                                                                                                                                  | Contribution                                                                                                                                                                                                                                       | Limited Contribution                                                                                                                                                                                                                                             | Contribution                                                                                                                                                                                                                                                                             | Significant Contribution                                                                                                                                                                                                                                                                                                                                                                                                                                    | Significant Contribution                                                                                                                                                                                                                                                                                                                                                                                                                                                                                              |
| Preserve Setting                                                         | Contribution                                                                                                                                                                                                                                                                                                                                                                                                                                                                                                                                                                                                                                                                                  | Limited Contribution                                                                                                                                                                                                                               | Contribution                                                                                                                                                                                                                                                     | Limited Contribution                                                                                                                                                                                                                                                                     | Significant Contribution                                                                                                                                                                                                                                                                                                                                                                                                                                    | Significant Contribution                                                                                                                                                                                                                                                                                                                                                                                                                                                                                              |
| Overall impact of<br>development on the<br>purposes of the Green<br>Belt | Moderate<br>A large site which is an extension of<br>land already released from the<br>Green Belt. The site is well set back<br>and screened from the A522 Tean<br>Road to the east and from the<br>disused railway line and Huntley<br>Lane to the west.<br>The difficulty is the absence of a<br>clear western boundary, which is<br>related absence of a clear western<br>boundary of the land removed from<br>the Green Belt to the north.<br>However, comprehensive<br>masterplanning of this site and land<br>immediately to the north would<br>create a comprehensive scheme<br>with significant external boundaries.<br>To the south, Mobberley Brook could<br>be used as a boundary. | Moderate<br>Development would<br>be an arbitrary<br>extension into open<br>countryside on rising<br>land, creating<br>disconnected<br>remnants of Green<br>Belt to the west and<br>set a precedent for<br>incremental release in<br>this vicinity. | Limited<br>A well contained<br>parcel which is a<br>direct extension of<br>the existing built<br>envelope of Cheadle.<br>Development would<br>be contained<br>physically and<br>visually and would<br>not impact on the<br>wider Green Belt in<br>this location. | Limited<br>Whilst being contained<br>by woodland to the north<br>west, development<br>would being to intrude<br>into the open countryside<br>in this location.<br>However, development<br>would not be particularly<br>visible, particularly if set<br>back from Draycott<br>Cross Road. | Significant<br>Development, either for<br>all parcels or individually,<br>would be a significant<br>intrusion into open<br>countryside and create a<br>new setting to the<br>northern and north<br>western entrances to the<br>town. Boundaries on the<br>northern and western<br>extents are weak, being<br>hedgerows,<br>compromising physical<br>and visual containment.<br>There are extensive<br>views across the sites<br>from the A522 Leek<br>Road. | Significant<br>Development in this<br>location would create an<br>unacceptable intrusion into<br>open countryside on rising<br>land. Despite enclosure by<br>Park Lane to the east, in<br>part by Nursery Lane to<br>the south, woodland to the<br>north and in part by a<br>property to the north.<br>There has been<br>incremental development<br>along Park Lane, but this is<br>largely contained visually<br>by falling topography.<br>Identified in the LCA as an<br>important landscape<br>setting to Cheadle. |
| Recommendation for<br>Green Belt boundary<br>revision                    | Consider for Release under<br>Exceptional Circumstances with<br>amendment to the Town Boundary.                                                                                                                                                                                                                                                                                                                                                                                                                                                                                                                                                                                               | Not Recommended for<br>Release                                                                                                                                                                                                                     | Consider for Release<br>under Exceptional<br>Circumstances with<br>amendment to the<br>Town Boundary.                                                                                                                                                            | Consider for Release<br>under Very Special<br>Circumstances retaining<br>Green Belt designation<br>washed over the land.                                                                                                                                                                 | Not Recommended for Release                                                                                                                                                                                                                                                                                                                                                                                                                                 | Not Recommended for<br>Release                                                                                                                                                                                                                                                                                                                                                                                                                                                                                        |