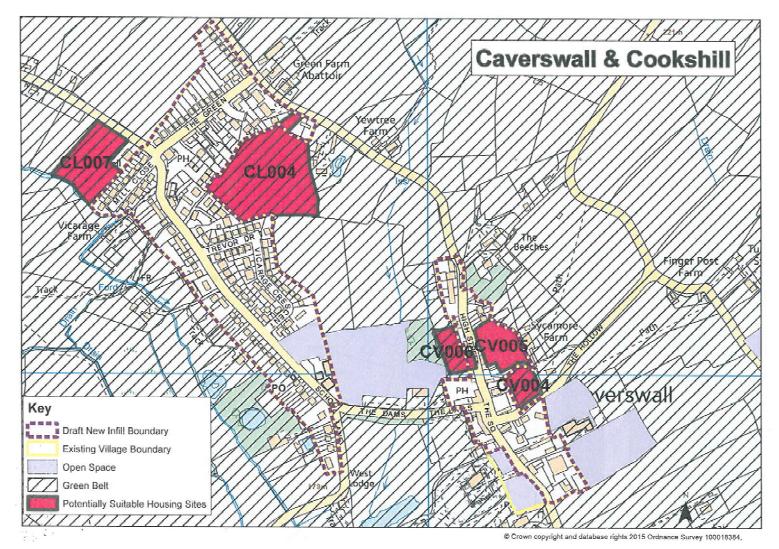

## Caverswall & Cookshill

24

| Green Belt Purpose                                             | CL004                                                                                                                                                                                                                                                                                                                                                             | CL007                                                                                                                                          | CV004                                                                                                                                                                           | CV006                                                                                                                                                                                |
|----------------------------------------------------------------|-------------------------------------------------------------------------------------------------------------------------------------------------------------------------------------------------------------------------------------------------------------------------------------------------------------------------------------------------------------------|------------------------------------------------------------------------------------------------------------------------------------------------|---------------------------------------------------------------------------------------------------------------------------------------------------------------------------------|--------------------------------------------------------------------------------------------------------------------------------------------------------------------------------------|
| Check Sprawl                                                   | Limited Contribution                                                                                                                                                                                                                                                                                                                                              | Significant Contribution                                                                                                                       | Limited Contribution                                                                                                                                                            | Limited Contribution                                                                                                                                                                 |
| Maintain Separation                                            | Contribution                                                                                                                                                                                                                                                                                                                                                      | Contribution                                                                                                                                   | Limited Contribution                                                                                                                                                            | Contribution                                                                                                                                                                         |
| Prevent Encroachment                                           | Limited Contribution                                                                                                                                                                                                                                                                                                                                              | Significant Contribution                                                                                                                       | Limited Contribution                                                                                                                                                            | Limited Contribution                                                                                                                                                                 |
| Preserve Setting                                               | Contribution                                                                                                                                                                                                                                                                                                                                                      | Contribution                                                                                                                                   | Limited Contribution                                                                                                                                                            | Limited Contribution                                                                                                                                                                 |
| Overall impact on the Green<br>Belt purposes of<br>development | Moderate – whilst this land is<br>physically part of the separation<br>between Cookshill and Caverswall, it<br>has a high degree of visual enclosure<br>and strong boundaries to contain<br>development.<br>Land adjacent to this site between<br>Cookshill and Caverswall has been<br>judged by the LCA as an important<br>landscape setting to the settlements. | Significant - part of the sensitive gap<br>between Cookshill and Weston<br>Coyney.                                                             | Limited – a well enclosed parcel<br>visually and in terms of boundaries<br>with no glimpse of the site either from<br>the Square or the sunken and well-<br>tree'd Hollow Lane. | Limited – while it is part of the land<br>separating Cookshill and Caverswall,<br>does not play a significant part in this<br>role given its size and degree of visual<br>enclosure. |
| Recommendation for Green<br>Belt boundary revision             | Consider for Release and amendment<br>of the village infill boundary should<br>other aspects of the evidence base<br>indicate this to be appropriate.<br>Boundary treatment would be required<br>to the south and east in order to<br>maintain visual separation between<br>Cookshill and Caverswall.                                                             | No Change as revision would be an<br>unacceptable extension of the village<br>envelope into Green Belt judged to be<br>particularly sensitive. | Consider for Release and amendment<br>of the village boundary should other<br>aspects of the evidence base indicate<br>this to be appropriate.                                  | Consider for Release and amendment<br>of the village boundary should other<br>aspects of the evidence base indicate<br>this to be appropriate.                                       |

Note that the purpose of regeneration is not evaluated as it is not appropriate to this scale of analysis