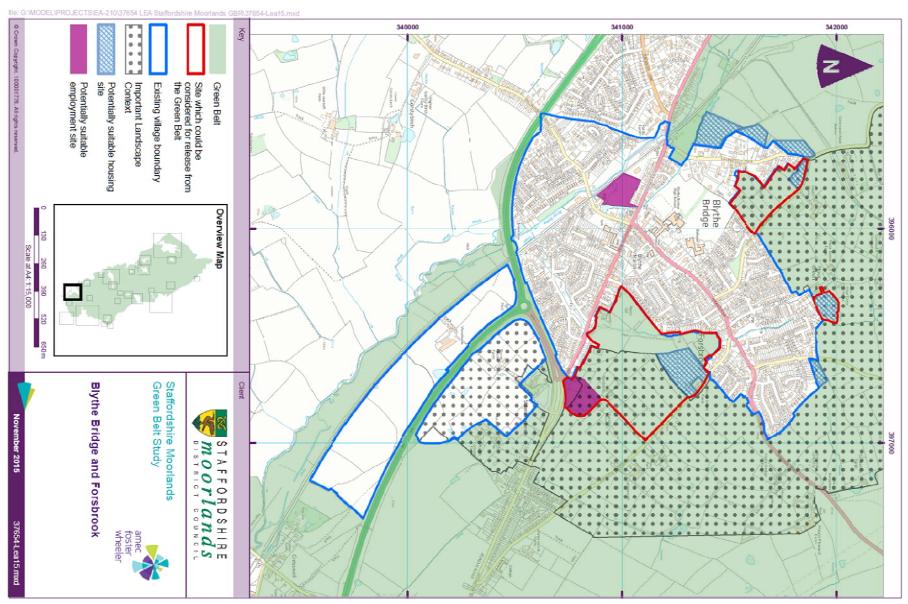

## Blythe Bridge & Forsbrook

Appendix C: Settlement and Site Appraisals

### Blythe Bridge & Forsbrook Appraisal Matrix

| Green Belt Purpose                                       | BB027/28                                                                                                                                                                                                                                                       | BB040                                                                                                                                                                                                                                                                                     | BB044                                                                                                                                                                                                                                                                                                                                                                                                                                     | BB045                                                                                                                                                                                                                                                                                                                                                                            | BB054                                                                                                                                                                                                                                                                                                                                                                                           |
|----------------------------------------------------------|----------------------------------------------------------------------------------------------------------------------------------------------------------------------------------------------------------------------------------------------------------------|-------------------------------------------------------------------------------------------------------------------------------------------------------------------------------------------------------------------------------------------------------------------------------------------|-------------------------------------------------------------------------------------------------------------------------------------------------------------------------------------------------------------------------------------------------------------------------------------------------------------------------------------------------------------------------------------------------------------------------------------------|----------------------------------------------------------------------------------------------------------------------------------------------------------------------------------------------------------------------------------------------------------------------------------------------------------------------------------------------------------------------------------|-------------------------------------------------------------------------------------------------------------------------------------------------------------------------------------------------------------------------------------------------------------------------------------------------------------------------------------------------------------------------------------------------|
| Check Sprawl                                             | Significant Contribution                                                                                                                                                                                                                                       | Limited Contribution                                                                                                                                                                                                                                                                      | Limited Contribution                                                                                                                                                                                                                                                                                                                                                                                                                      | Contribution                                                                                                                                                                                                                                                                                                                                                                     | Limited Contribution                                                                                                                                                                                                                                                                                                                                                                            |
| Maintain Separation                                      | Limited Contribution                                                                                                                                                                                                                                           | Limited Contribution                                                                                                                                                                                                                                                                      | Limited Contribution                                                                                                                                                                                                                                                                                                                                                                                                                      | Limited Contribution                                                                                                                                                                                                                                                                                                                                                             | Limited Contribution                                                                                                                                                                                                                                                                                                                                                                            |
| Prevent Encroachment                                     | Significant Contribution                                                                                                                                                                                                                                       | Contribution                                                                                                                                                                                                                                                                              | Contribution                                                                                                                                                                                                                                                                                                                                                                                                                              | Contribution                                                                                                                                                                                                                                                                                                                                                                     | Contribution                                                                                                                                                                                                                                                                                                                                                                                    |
| Preserve Setting                                         | Limited Contribution                                                                                                                                                                                                                                           | Limited Contribution                                                                                                                                                                                                                                                                      | Limited Contribution                                                                                                                                                                                                                                                                                                                                                                                                                      | Contribution                                                                                                                                                                                                                                                                                                                                                                     | Contribution                                                                                                                                                                                                                                                                                                                                                                                    |
| Overall impact on the Green Belt purposes of development | Moderate  Development would represent arbitrary extensions into open countryside to the west of Forsbrook, with no significant outer boundaries in this strategically sensitive location.  That said, visibility is limited by the flat character of the land. | Limited  A physically and visually well- enclosed site which would represent a logical extension of the existing footprint of the settlement. Identified in the LCA as making a contribution to the settling of the settlement.  See also wider land to the south of Caverswall Old Road. | Limited  Despite there being no significant northern boundary, the site is visually reasonably well-enclosed (being set back from the road and having strong wooded boundary). The northern boundary is weaker but still a reasonably substantial hedgerow/property boundary. Development would be a reasonable rounding-off of the village envelope in this location.  Identified in the LCA as making a contribution to the settlement. | Despite being visually reasonably well-enclosed there is no significant northern boundary and development would encroach into open countryside in this sensitive location.  The setting of settlement approached from Dilhorne Road would be compromised (notwithstanding development to the west and south).  Identified in the LCA as making a contribution to the settlement. | Limited  Not physically well enclosed (being hedgerows on three sites) but reasonably visually well enclosed from Draycott Old Road. Development would create an incongruous eastward extension, leaving an illogical tongue of Green Belt to the west.  See also wider land to the south of Draycott Old Road/East of Tater Lane for a more comprehensive masterplanned approach to this area. |
| Recommendation for<br>Green Belt boundary<br>revision    | Not Recommended for Release                                                                                                                                                                                                                                    | Consider for Release.  Release under Exceptional Circumstances should be accompanied by extension of the Village Boundary, adjusted along the hedged boundary to the south.                                                                                                               | Consider for Release.  Release under Exceptional Circumstances should be accompanied by extension of the Village Boundary.                                                                                                                                                                                                                                                                                                                | Not Recommended for Release                                                                                                                                                                                                                                                                                                                                                      | Consider for Release only in context of wider land in this location.  Release under Exceptional Circumstances should be accompanied by extension of the Village Boundary.                                                                                                                                                                                                                       |