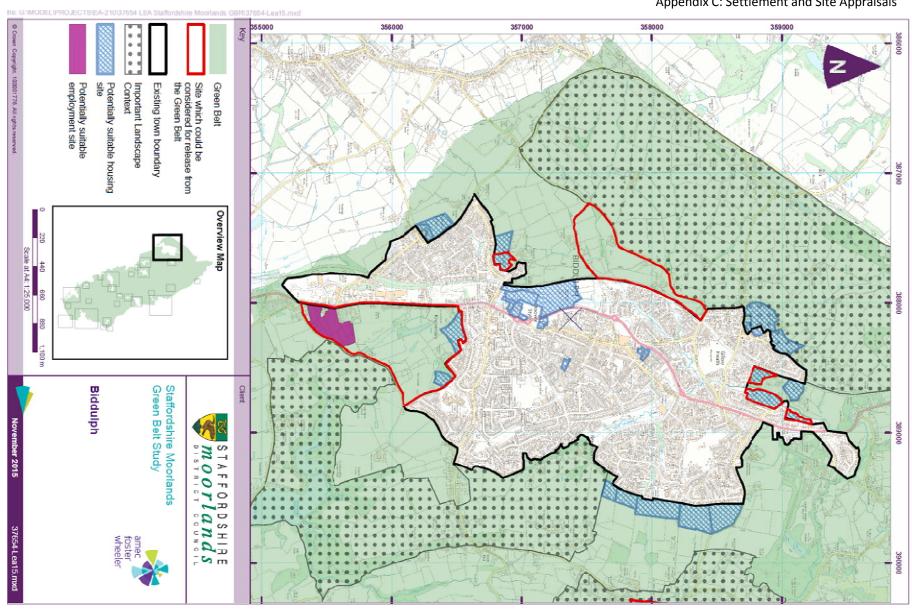

## Biddulph

Appendix C: Settlement and Site Appraisals

Appendix C: Settlement and Site Appraisals

# Biddulph Appraisal Matrix

| Green Belt Purpose                                          | BD062, BD068                                                                                                                                                                                                                                                                                                                                                | BD083                                                                                                                                                                                                                                                                                                                                                                                                                                                           | BD063a                                                                                                                                                                                                                                                                                                                          | BD067a, BD067b, BD067c,<br>BD110, BD134                                                                                                                                                                                                                                                                                                                                                                                                 | BD087                                                                                                                                                                                                                                                   | BD069                                                                                                                                                                                              |
|-------------------------------------------------------------|-------------------------------------------------------------------------------------------------------------------------------------------------------------------------------------------------------------------------------------------------------------------------------------------------------------------------------------------------------------|-----------------------------------------------------------------------------------------------------------------------------------------------------------------------------------------------------------------------------------------------------------------------------------------------------------------------------------------------------------------------------------------------------------------------------------------------------------------|---------------------------------------------------------------------------------------------------------------------------------------------------------------------------------------------------------------------------------------------------------------------------------------------------------------------------------|-----------------------------------------------------------------------------------------------------------------------------------------------------------------------------------------------------------------------------------------------------------------------------------------------------------------------------------------------------------------------------------------------------------------------------------------|---------------------------------------------------------------------------------------------------------------------------------------------------------------------------------------------------------------------------------------------------------|----------------------------------------------------------------------------------------------------------------------------------------------------------------------------------------------------|
| Check Sprawl                                                | Limited Contribution                                                                                                                                                                                                                                                                                                                                        | Limited Contribution                                                                                                                                                                                                                                                                                                                                                                                                                                            | Contribution                                                                                                                                                                                                                                                                                                                    | Contribution                                                                                                                                                                                                                                                                                                                                                                                                                            | Limited Contribution                                                                                                                                                                                                                                    | Limited Contribution                                                                                                                                                                               |
| Maintain Separation                                         | Limited Contribution                                                                                                                                                                                                                                                                                                                                        | Limited Contribution                                                                                                                                                                                                                                                                                                                                                                                                                                            | Significant Contribution                                                                                                                                                                                                                                                                                                        | Significant Contribution                                                                                                                                                                                                                                                                                                                                                                                                                | Limited Contribution                                                                                                                                                                                                                                    | Limited Contribution                                                                                                                                                                               |
| Prevent Encroachment                                        | Limited Contribution                                                                                                                                                                                                                                                                                                                                        | Significant Contribution                                                                                                                                                                                                                                                                                                                                                                                                                                        | Significant Contribution                                                                                                                                                                                                                                                                                                        | Significant Contribution                                                                                                                                                                                                                                                                                                                                                                                                                | Limited Contribution                                                                                                                                                                                                                                    | Limited Contribution                                                                                                                                                                               |
| Preserve Setting                                            | Contribution                                                                                                                                                                                                                                                                                                                                                | Significant Contribution                                                                                                                                                                                                                                                                                                                                                                                                                                        | Significant Contribution                                                                                                                                                                                                                                                                                                        | Significant Contribution                                                                                                                                                                                                                                                                                                                                                                                                                | Contribution                                                                                                                                                                                                                                            | Contribution                                                                                                                                                                                       |
| Overall impact on the Green<br>Belt purposes of development | Limited  These sites are connected though their enclosure to the north by Marsh Green Road, As such they are effectively part of the built envelope of Biddulph in this location and notwithstanding the presence of a sewage treatment works between the sites could be developed without impinging on the wider Green Belt either physically or visually. | Significant  Whilst this site bears some relationship with BD062 and BD068 immediately to the south, the topography of the site significantly increases its visibility. Whilst development would be contained by Marsh Green Road to the north, a significant new urban edge would be created which would be incongruous with the open countryside immediately to the north. In addition, the site would be disconnected from existing or proposed development, | An illogical site with no clear external boundaries to prevent unchecked incursion into the open countryside to the west of Biddulph leading up to Mow Cop.  A smaller variant of this site, bounded by an unmade road to the west (off Newpool Road) might be acceptable, but there are better options to the west of Bidduph. | Significant  This set of sites are a collection of single fields on rising ground between the current urban edge and Biddulph Moor with no clear outer boundary. As such, development would be a clear intrusion into open countryside and create a narrowing of the gap between Biddulph and Biddulph Moor. The setting of Biddulph would also be compromised along Woodhouse Lane and from the eastern slopes of Mow Cop to the west. | Limited  A well contained site which would round-off existing development in this location, comprising a reasonable outer boundary of Biddulph Brook.  Development would narrow views of open countryside to the north as viewed from Marsh Green Lane. | Limited  Previously developed land with reasonably strong outer boundaries and which would create a logical extension to the current settlement envelope.  See also Land north of Mill Hayes Road. |
| Recommendation for Green<br>Belt boundary revision          | Consider for Release.  Release under Exceptional Circumstances should be accompanied by extension of the Town Boundary.                                                                                                                                                                                                                                     | Not Recommended for Release.                                                                                                                                                                                                                                                                                                                                                                                                                                    | Not Recommended for Release at this scale.                                                                                                                                                                                                                                                                                      | Not Recommended for Release.                                                                                                                                                                                                                                                                                                                                                                                                            | Consider for Release.  Release under Exceptional Circumstances should be accompanied by extension of the Town Boundary.                                                                                                                                 | Consider for Release.  Release under Exceptional Circumstances should be accompanied by extension of the Town Boundary.                                                                            |

### Biddulph Appraisal Matrix continued

| Green Belt Purpose                                       | BD109, BD118,<br>BD144                                                                                                                                                                                                                                                                                                             | BD117                                                                                                                                                                                                                                                                  | BD064, BD138a,<br>BD138b                                                                                                                                                                                                                                                                                                                                                                                    | BD131b                                                                                                                                                                                                                               | Land to the North of Mill<br>Hayes Road                                                                                                                                                                                                                                                                                                                                                                                                                                                                      | Land to the south of<br>Akesmoor Lane                                                                                                                                                                                                                                                                                                                                                                                                                                                                                                                                                                               |
|----------------------------------------------------------|------------------------------------------------------------------------------------------------------------------------------------------------------------------------------------------------------------------------------------------------------------------------------------------------------------------------------------|------------------------------------------------------------------------------------------------------------------------------------------------------------------------------------------------------------------------------------------------------------------------|-------------------------------------------------------------------------------------------------------------------------------------------------------------------------------------------------------------------------------------------------------------------------------------------------------------------------------------------------------------------------------------------------------------|--------------------------------------------------------------------------------------------------------------------------------------------------------------------------------------------------------------------------------------|--------------------------------------------------------------------------------------------------------------------------------------------------------------------------------------------------------------------------------------------------------------------------------------------------------------------------------------------------------------------------------------------------------------------------------------------------------------------------------------------------------------|---------------------------------------------------------------------------------------------------------------------------------------------------------------------------------------------------------------------------------------------------------------------------------------------------------------------------------------------------------------------------------------------------------------------------------------------------------------------------------------------------------------------------------------------------------------------------------------------------------------------|
| Check Sprawl                                             | Contribution                                                                                                                                                                                                                                                                                                                       | Limited Contribution                                                                                                                                                                                                                                                   | Contribution                                                                                                                                                                                                                                                                                                                                                                                                | Limited Contribution                                                                                                                                                                                                                 | Limited Contribution                                                                                                                                                                                                                                                                                                                                                                                                                                                                                         | Contribution                                                                                                                                                                                                                                                                                                                                                                                                                                                                                                                                                                                                        |
| Maintain Separation                                      | Contribution                                                                                                                                                                                                                                                                                                                       | Contribution                                                                                                                                                                                                                                                           | Limited Contribution                                                                                                                                                                                                                                                                                                                                                                                        | Limited Contribution                                                                                                                                                                                                                 | Contribution                                                                                                                                                                                                                                                                                                                                                                                                                                                                                                 | Limited Contribution                                                                                                                                                                                                                                                                                                                                                                                                                                                                                                                                                                                                |
| Prevent<br>Encroachment                                  | Significant<br>Contribution                                                                                                                                                                                                                                                                                                        | Limited Contribution                                                                                                                                                                                                                                                   | Significant Contribution                                                                                                                                                                                                                                                                                                                                                                                    | Limited Contribution                                                                                                                                                                                                                 | Limited Contribution                                                                                                                                                                                                                                                                                                                                                                                                                                                                                         | Significant Contribution                                                                                                                                                                                                                                                                                                                                                                                                                                                                                                                                                                                            |
| Preserve Setting                                         | Contribution                                                                                                                                                                                                                                                                                                                       | Contribution                                                                                                                                                                                                                                                           | Contribution                                                                                                                                                                                                                                                                                                                                                                                                | Contribution                                                                                                                                                                                                                         | Contribution                                                                                                                                                                                                                                                                                                                                                                                                                                                                                                 | Contribution                                                                                                                                                                                                                                                                                                                                                                                                                                                                                                                                                                                                        |
| Overall impact on the Green Belt purposes of development | Moderate  Land to the west of Tower Hill Road presents a notably open aspect, with long distance views over open countryside to Mow Cop Castle, development on which would create a greater visual impact than the scale of this site suggests. Even the smaller option (BD109/BD118) is poorly contained physically and visually. | Proposed for employment, this site would infill land between Mill Hayes Road and the A527 Tunstall Road. As such the land is reasonably well bounded, although smaller boundaries to the east and north are hedgerows.  See also Land to the North of Mill Hayes Road. | Moderate  Broadly rising land lying outside the current settlement envelope beyond Well Lane.  Despite the intrusion of isolated built development, the land retains a clear open countryside character, development of which would create visual intrusion, and compromise openness, notwithstanding the boundaries provided by Wedgewood Lane/Marshfield Land and an unmade track to Congleton Edge Road. | Limited  Whilst having an insignificant southern boundary, the site constitutes a logical extension of the current settlement envelope, with established open space use to the west.  See also Land to the North of Mill Hayes Road. | Moderate  This is a significant area of land which cannot be readily subdivided because of an absence of clear internal boundaries. It is well contained physically and visually by Mill Hayes Road and whilst making a contribution to Green Belt purposes in respect of separation and setting, comprehensive masterplanning (which would retain existing open space and sports pitches) could yield a development which would help to reinforce wider Green belt function. See also BD069, BD117, BD131b. | Moderate  This land is a continuation of development immediate to the north, and whilst it breaches the boundary of the disused railway line, is contained by Akesmoor Lane and sits within the lower reaches of the slope, particularly in its northern reaches. The southern extent of this land is more difficult given rising landform and lack of a clear containing boundary. Advance planting/boundary treatment would almost certainly be required as part of a detailed masterplanning exercise which considers the development fit (in terms of location, building heights and densities) very carefully. |
| Recommendation for<br>Green Belt boundary<br>revision    | Not Recommended for Release.                                                                                                                                                                                                                                                                                                       | Consider for Release.  Release under Exceptional Circumstances should be accompanied by extension of the Town Boundary.                                                                                                                                                | Not Recommended for Release.                                                                                                                                                                                                                                                                                                                                                                                | Consider for Release.  Release under Exceptional Circumstances should be accompanied by extension of the Town Boundary.                                                                                                              | Consider for Release, to include beyond the Plan period.  Release under Exceptional Circumstances should be accompanied by extension of the Town Boundary.                                                                                                                                                                                                                                                                                                                                                   | Consider for Release.  Release under Exceptional Circumstances should be accompanied by extension of the Town Boundary.                                                                                                                                                                                                                                                                                                                                                                                                                                                                                             |