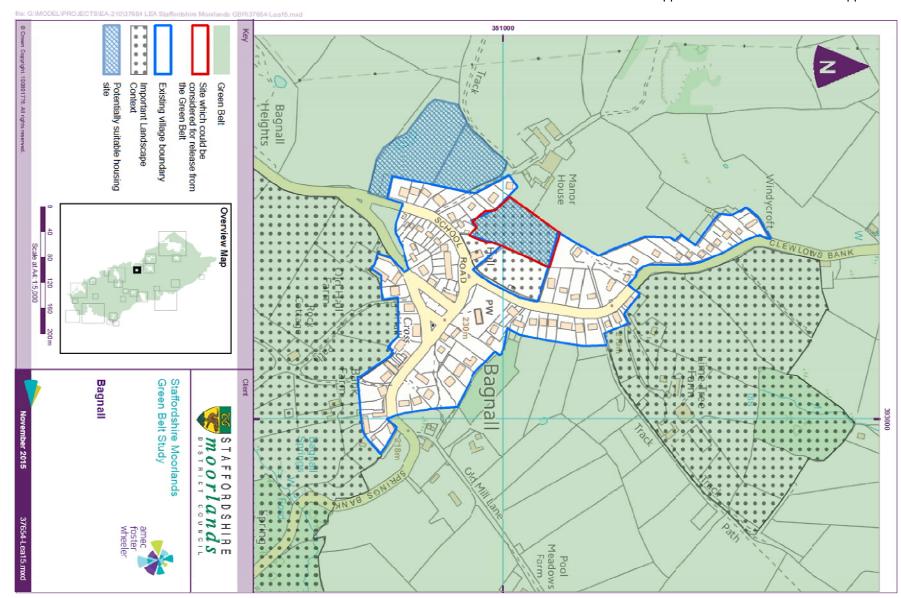

#### Bagnall

Appendix C: Settlement and Site Appraisals

#### Bagnall Appraisal Matrix

| Green Belt Purpose                                       | BG008                                                                                                                                                                                                                                                                                                                                                                                                                                                                                                                                                                                       | BG014, BG015                                                                                                                                                                                                                                                                                                                                                                                                                                                                                                              |
|----------------------------------------------------------|---------------------------------------------------------------------------------------------------------------------------------------------------------------------------------------------------------------------------------------------------------------------------------------------------------------------------------------------------------------------------------------------------------------------------------------------------------------------------------------------------------------------------------------------------------------------------------------------|---------------------------------------------------------------------------------------------------------------------------------------------------------------------------------------------------------------------------------------------------------------------------------------------------------------------------------------------------------------------------------------------------------------------------------------------------------------------------------------------------------------------------|
| Check Sprawl                                             | Limited Contribution                                                                                                                                                                                                                                                                                                                                                                                                                                                                                                                                                                        | Contribution                                                                                                                                                                                                                                                                                                                                                                                                                                                                                                              |
| Maintain Separation                                      | Limited Contribution                                                                                                                                                                                                                                                                                                                                                                                                                                                                                                                                                                        | Limited Contribution                                                                                                                                                                                                                                                                                                                                                                                                                                                                                                      |
| Prevent Encroachment                                     | Contribution                                                                                                                                                                                                                                                                                                                                                                                                                                                                                                                                                                                | Significant Contribution                                                                                                                                                                                                                                                                                                                                                                                                                                                                                                  |
| Preserve Setting                                         | Contribution                                                                                                                                                                                                                                                                                                                                                                                                                                                                                                                                                                                | Significant Contribution                                                                                                                                                                                                                                                                                                                                                                                                                                                                                                  |
| Overall impact on the Green Belt purposes of development | Moderate  Development would have an impact on the setting of the village, interrupting a long distance view to the west, as identified in the Landscape Character Assessment (2008), although the view from the key receptor of Clewlows Bank is restricted by rising ground.  In its favour for development, however, is the degree of enclosure of the land which is bounded to the north and south by existing development, and has well-established open space to the east. The westerly boundary consists of a substantial hedge which would readily act as a new Green Belt boundary. | Significant  The principal Green Belt issues associated with these sites is the impact on the openness of this land in this location (and thus the setting of the village), particularly as viewed from School Road, and the absence of any clear, robust outer boundaries which help to define and contain development.  A single site (BG015) which would have less impact on openness still has problems of there being no clear outer boundaries by which development, and thus impact on openness, can be contained. |
| Recommendation for Green Belt boundary revision          | Consider for Release  The well-bounded nature of the site means that development would not intrude into open countryside and would create a logical rounding of the settlement boundary in this location.                                                                                                                                                                                                                                                                                                                                                                                   | Not Recommended for Release                                                                                                                                                                                                                                                                                                                                                                                                                                                                                               |