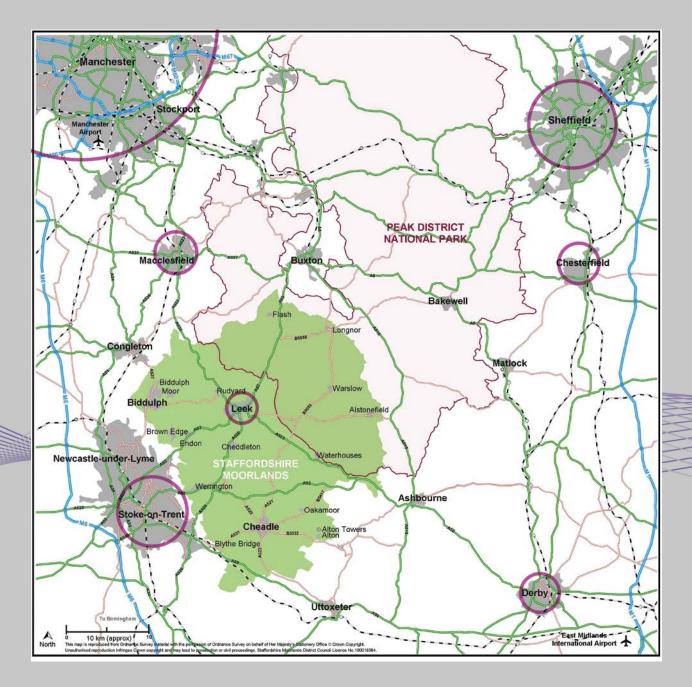

#### Affordable Location

Staffordshire Moorlands is recognised as the most affordable place to invest in Stoke & Staffordshire - and 30% below the UK average

#### Knowledge Economy

Knowledge intensive sectors in Staffordshire Moorlands accounted for 22.06% of total employment in 2014. This means that the Staffordshire Moorlands performs in the top 40% of districts nationally and is well above the rest of the County.

#### Skilled workforce

The proportion of the working age resident population qualified to NVQ level 3 in Staffordshire Moorlands is very high, with the area ranking in the top 20% of districts nationally.